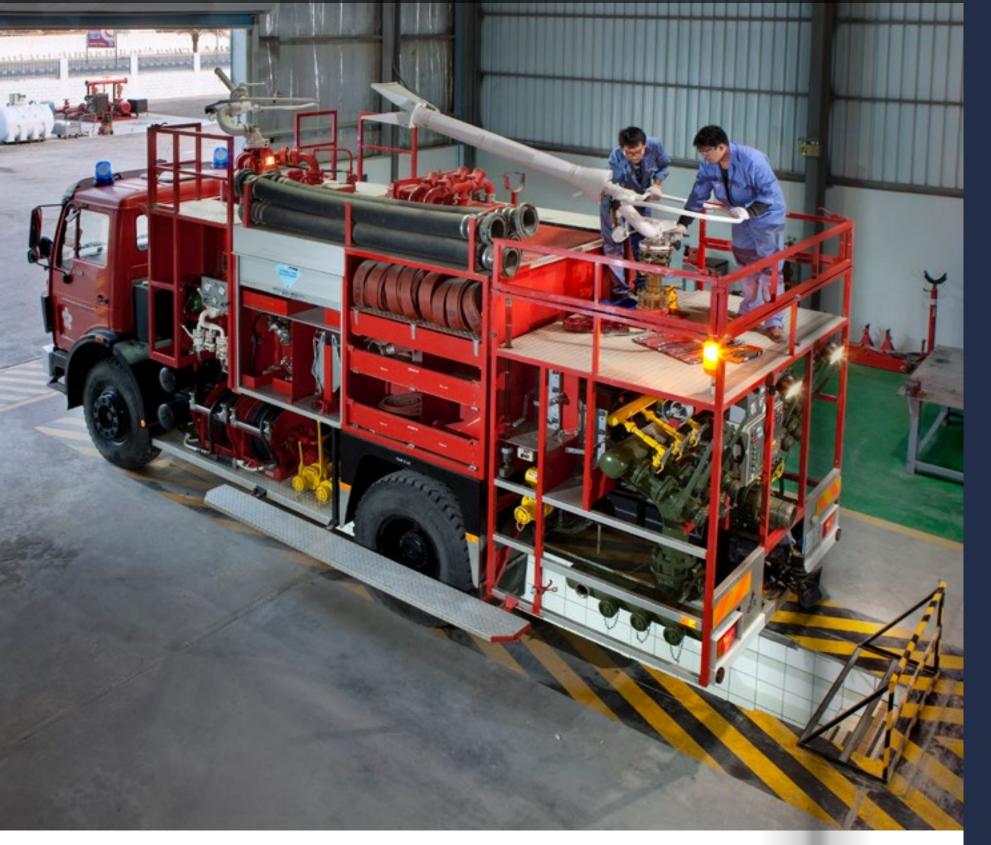

# **INSPECTION AND PREVENTIVE** MAINTENANCE SERVICES

COLLABORATING WITH GLOBAL RENOWNED CONSULTANTS

**REDA Hazard Control is committed to provide the highest level** of inspection and preventive maintenance for fire protection, fire suppression, and fire alarm systems in addition to fire fighting and safety equipment.

Our factory trained and certified technicians take pride in ensuring your products and systems are maintained according to manufacturers' standards and guidelines as well as the international codes having reference.

Our services comprise of:

- On-site inspections.
- Systems.
- detectors.
- Breathing Compressors.
- NFPA 1911.

• Preventive maintenance on all types of Fire Protection

• Hydrostatic pressure testing and recharging of fire extinguishers, breathing apparatus cylinders and fire hoses. • Calibration and certification of breathing apparatus and gas

• Repair and maintenance of SCBA, Fire extinguishers, Fire hoses, Hydraulic Rescue Tools, Breathing Air Cascade Systems, Portable and Fixed Gas Detection Systems as well as

• Fire Trucks Inspection and Pump Testing in accordance to