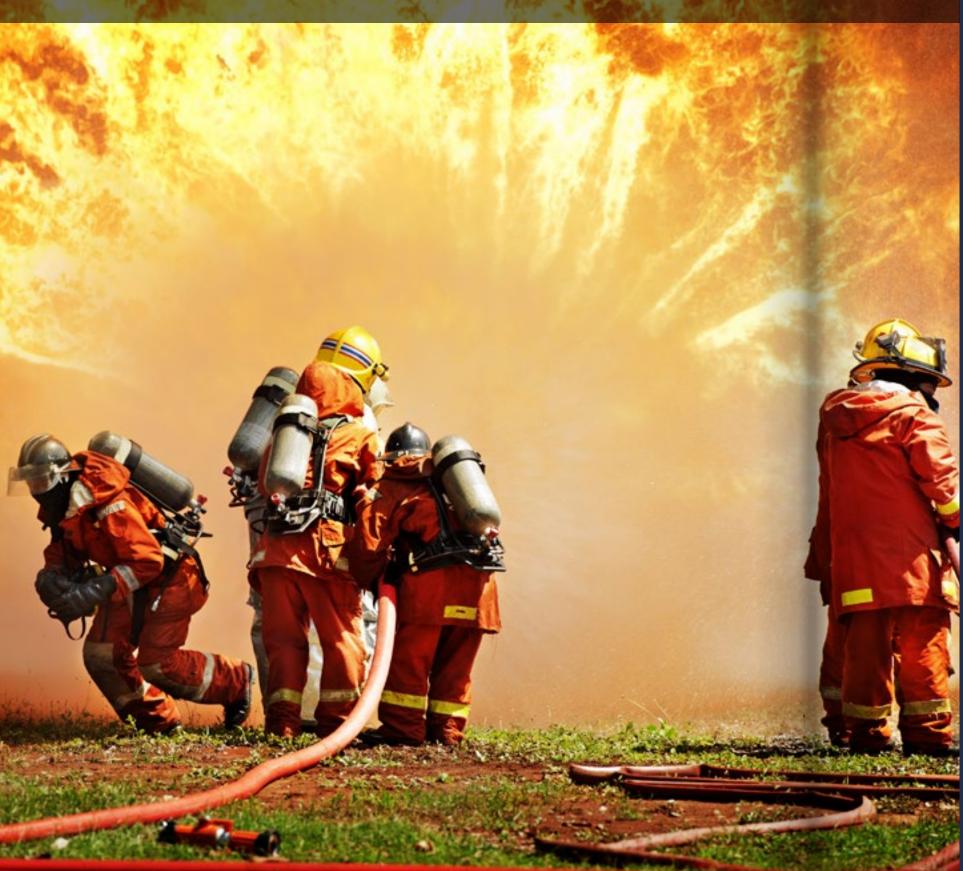

We work closely with our clients to provide exceptional quality, tailored services, and continual support. Therefore, our objective with every client is to create a safe working environment for employees and visitors through timely response and continuous improvement. Our qualified and dedicated teams of professional firefighters will respond to every incident with the suitable resources and equipment focusing on three goals:

- Saving Lives.
- Incident Stabilization.
- Property Preservation.

#### We offer integrated Emergency Management and Response Services to best suit our clients' needs and risk category requirements, supported by a professional Fire and Rescue Team and the latest technology in tools and equipment.