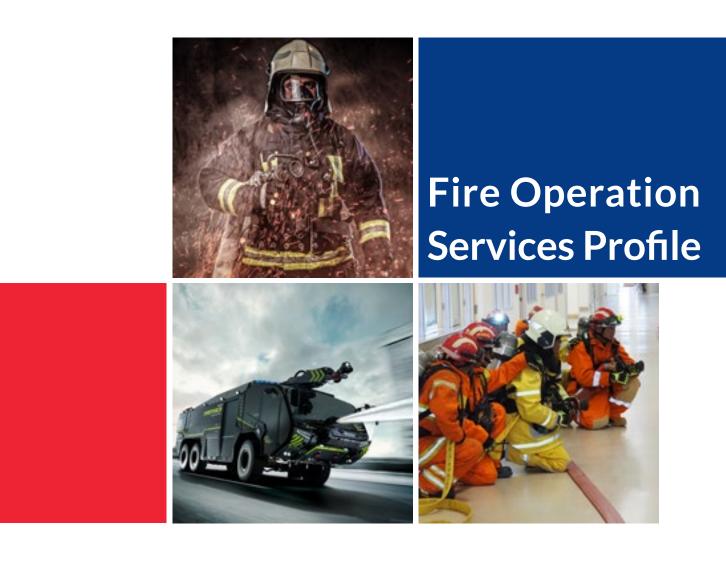

# YOUR COMPLETE FIRE, SAFETY AND SECURITY SOLUTIONS PARTNER

#### **FIRE STATION OPERATIONS**

| VISION 2                     | 0 |
|------------------------------|---|
| MISSION 2                    | 2 |
| SCOPE 2                      | 4 |
| CAPABILITIES 2               | 6 |
| TEAMS 2                      | 8 |
| INSPECTION AND MAINTENANCE 3 | 0 |