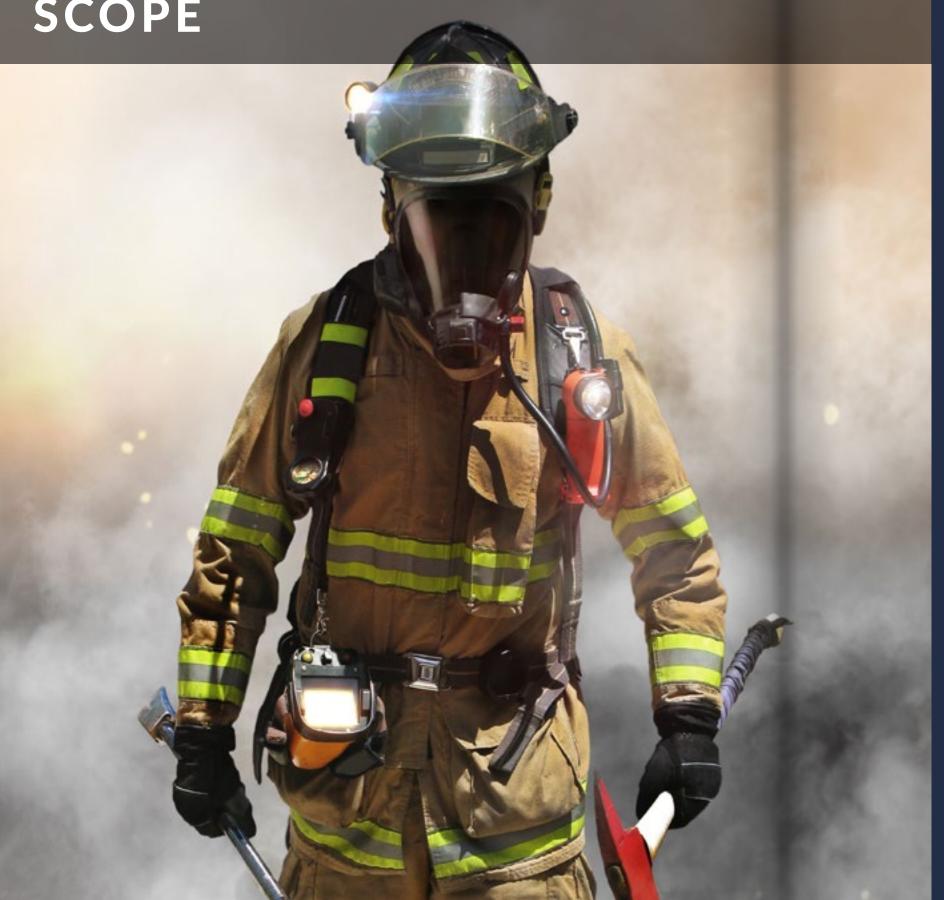

# SCOPE

Our Fire Station Operations take the burden of direct hiring, management of Fire and Rescue personnel, Fire Station Operations, and maintenance of fire and rescue equipment and apparatus, out of the hands of our clients.