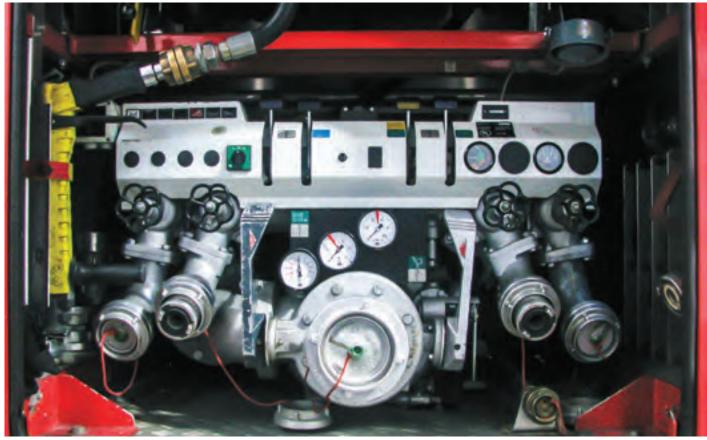

# FIRE EMRGENCY VEHICLES SERVICE

MAINTENANCE FOR FIRE TRUCKS

## THE NATIONAL FIRE PROTECTION ASSOCIATION STANDARD 1991 GOVERN THE INSPECTION, TESTING AND MAINTENANCE OF IN SERVICE EMERGENCY VEHICLES AND RETIREMENT

Emergency vehicles are a complex assembly of machinery. Thus, they require specialized maintenance service and maintenance plan to keep the maintenance.

In this regard REDA Hazard Control has a dedicated service team to help organizations plan and maintain their emergency vehicles fleet. RHC can assist customers with complete life cycle service of any kind of emergency vehicles; from purchase to retirement. All RHC services follow NFPA requirements.

RHC Emergency Vehicles service team is well qualified and specialized in the service of various types of emergency vehicles. These include all kinds of Fire Trucks (Industrial Pumper Truck, Ladder Trucks), Rescue Trucks, Rapid Intervention Vehicle, Command posts and Ambulances. The team is trained for maintenance and operation of trucks by Rosenbauer, Ford, MAN, Volo and Scania.

RHC also has vehicle diagnostic test facility to help locate any system issues on the vehicle.

RHC is the Authorized distributor for ROSENBAUER Truck in Saudi Arabia.

#### **OUR SERVICES:**

- On Site Emergency Vehicle Service.
- Periodic Emergency Vehicle Walk Around Inspection and Maintenance.
- Annual Emergency Vehicle Service and Maintenance.
- On Call/ Emergency Service.
- Corrective Maintenance.
- Annual Pump Apparatus Performance Test.
- Diagnostic Service.

- Vehicle HVAC Repair Service.
- Electrical System Repair Services.
- Emergency Vehicle Tools and Equipment Installation Service.
- Emergency Vehicle and Tools Orientation and Training Service.
- High Performance Emergency Pumps
   Maintenance.
- Rescue Equipment Trailers Maintenance.

#### ADDITIONAL SERVICES

- ARFF Panther fire truck
   powder refilling services.
- William pump test.
- FT Foam filling services.
- Tower light installation services.
- FT Generator services
- In house trouble shooting training for FT zones (Engine, Transmission,Pump)