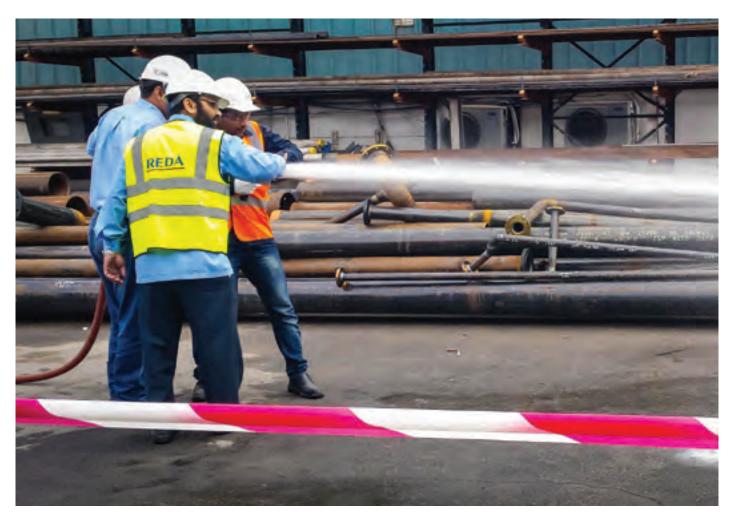

### **ON SITE SERVICES**

- Fire Extinguishers biannual and annual inspection
- SCBA units Monthly, Quarterly, biannual and
- annual inspection
- Fire hose Hydro test
- Pressure testing of water line
- Repair and replacement parts for hydrant & monitors
- H2S gas detection system
   calibration
- Rig site Hazardous gas detection system installation
- Breathing Air System
- End-User Training

REDA Service department have Quick response team for your ON CALL jobs to solve troubles at your workplace.

We are able to do "On call job" for Most of the fire fighting & hazard control equipment available on site or in the fire station.

Our Engineers and trained technicians are efficient to give fastest solutions to save your valuable time and equipment's.