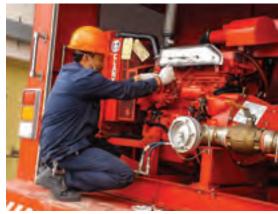

### **PUMP FLOW TEST FACILITY**

50,000 GALLONS WATER CAPACITIES

THE FIRE TRUCKS ARE SMART VEHICLE THAT HAS BEEN CUSTOMIZED FOR USE DURING FIREFIGHTING OPERATIONS. REGULAR SERVICE IS THE MOST IMPORTANT PART OF FIRE TRUCK PROCESS.

#### UP TO 3000 GPM PUMP FLOW RATE CAPACITY

Annual performance testing of fire Pumper trucks completed by REDA using criteria established by NFPA 1911 to verify they will function as designed and when compared with the original manufacture design specifications and pump operations.

We have advanced Pump PIT Test facility in our service centre to do the pump testing.

#### PUMP TESTING SOFTWARE

We utilize custom designed PLC based automated pump testing software (APTS) that allows all system parameters to be monitored and controlled from a central control station, thus achieving and maintaining specific operating conditions. This enables data from calibrated precision electronic sensors to be collected and recorded for use in determining pump performance.