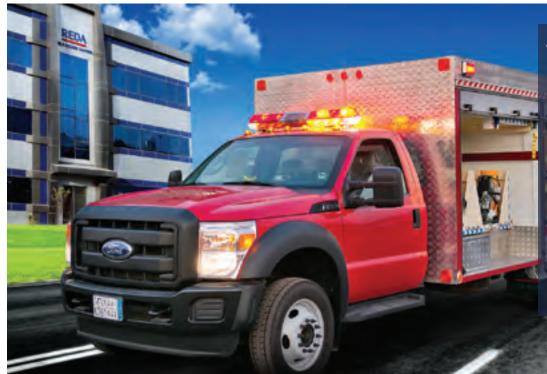

# FIRE EMRGENCY VEHICLES SERVICE

MAINTENANCE FOR FIRE TRUCKS

## THE NATIONAL FIRE PROTECTION ASSOCIATION STANDARD 1991 GOVERN THE INSPECTION, TESTING AND MAINTENANCE OF IN SERVICE EMERGENCY VEHICLES AND RETIREMENT

Emergency vehicles are a complex assembly of machinery. Thus, they require specialized maintenance service and maintenance plan to keep the maintenance.

In this regard REDA Hazard Control has a dedicated service team to help organizations plan and maintain their emergency vehicles fleet. RHC can assist customers with complete life cycle service of any kind of emergency vehicles; from purchase to retirement. All RHC services follow NFPA requirements.

RHC Emergency Vehicles service team is well qualified and specialized in the service of various types of emergency vehicles. These include all kinds of Fire Trucks (Industrial Pumper Truck, Ladder Trucks), Rescue Trucks, Rapid Intervention Vehicle, Command posts and Ambulances. The team is trained for maintenance and operation of trucks by Rosenbauer, Ford, MAN, Volo and Scania.

RHC also has vehicle diagnostic test facility to help locate any system issues on the vehicle.

RHC is the Authorized distributor for ROSENBAUER Truck in Saudi Arabia.