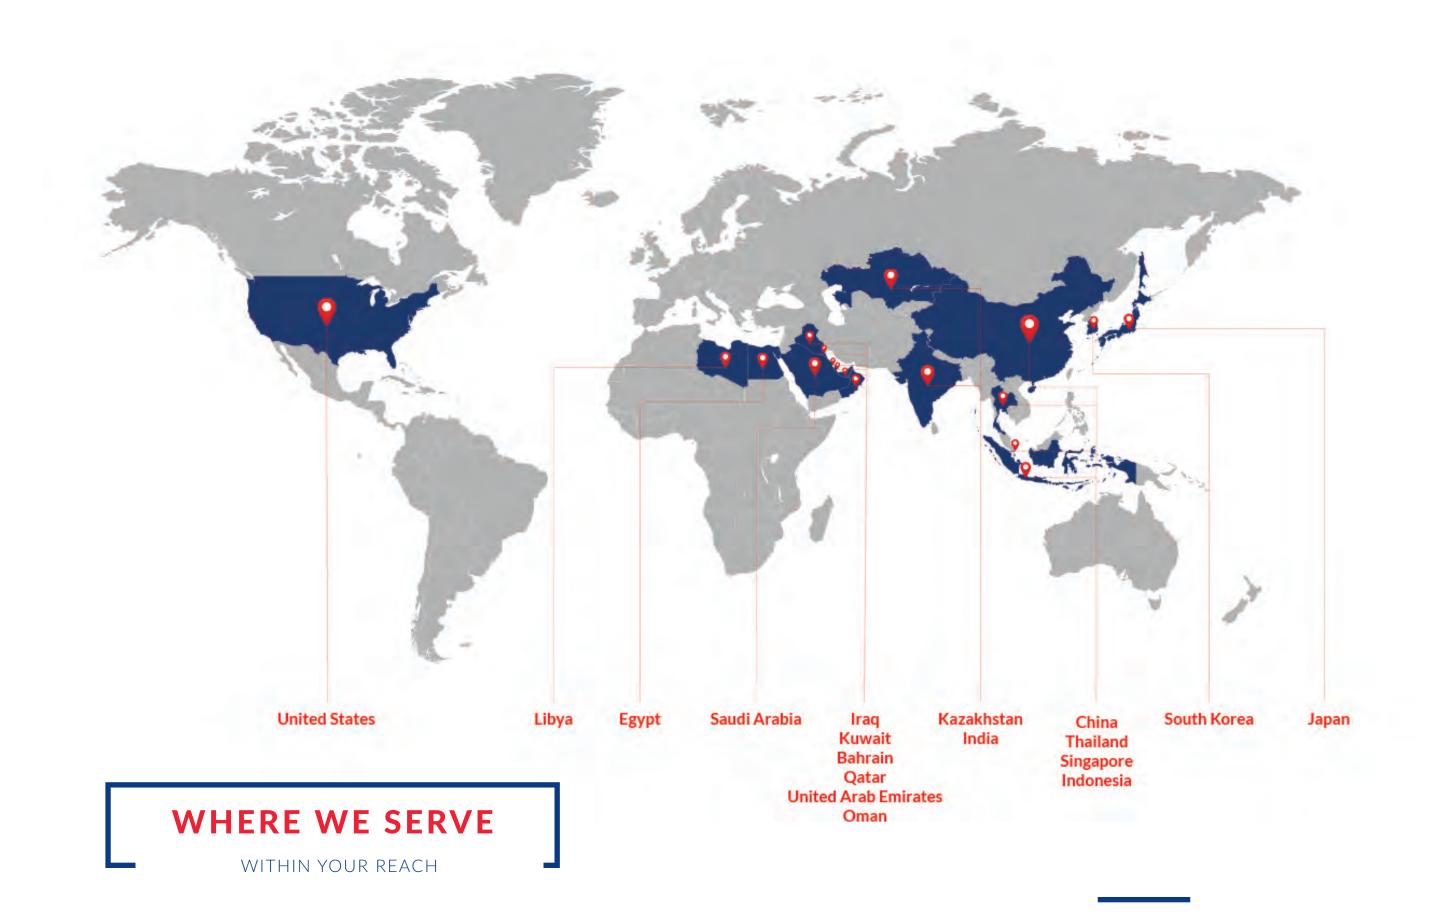

# WHO WE SERVE

INDUSTRIAL VISION

Safety, Security and Beyond..

# SERVICE CAPABILITY

UALITY SERVICE & RESPONSE IS OUR FOCUS

Quality Service & Response is the focus of REDA Hazard Control. We take great responsibility and the commitment to bring you the best possible solutions for your Hazard control equipment. We specialize in responding to your needs in most cases within 24 hours. Our coverage area includes the All Region of Saudi Arabia. We are located in Riyadh, Dammam, Jeddah, Yanbu.