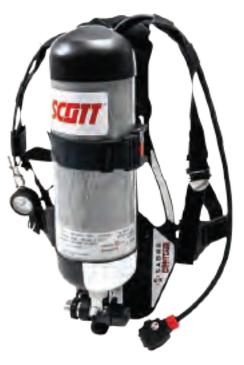

# **BREATHING APPARATUS**

Breathing Apparatus is the Lifesaver in Hazardous environments especially for Firefighter.

It allows you to enter a dangerous environment without fear of breathing contaminated air.

We are the only Scott Authorized service centre in Saudi Arabia for Breathing apparatus.

#### WE ARE OFFERING

- Inspection and service- Monthly, quarterly, biannually and annually
- 6 yearly full service for Scott EN models repair
- Overhaul service and maintenance of all model breathing air systems
- Troubleshooting for all damages.
- Yearly Functional Testing by Advanced PosiCheck Usb3 Machine
- Warranty services
- Certification of Breathing apparatus
- Hydrostatic testing of SCBA Cylinders
- Cylinder service and repair Training programs for End-User
- REDA technical support for customer
- Upgrading SCBA

TROUBLESHOOTING

We have Scott certified technicians to perform Functional testing and Overhaul Maintenance for Scott US & UK supplied air products SCBA, SABA, Escape set, Air Carts, Confined space respiratory protection systems, etc.