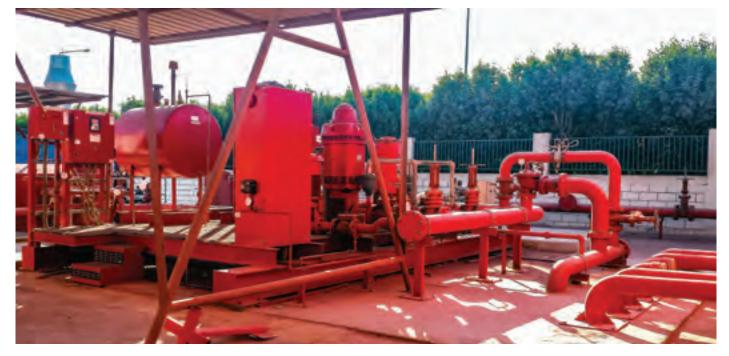

### **PUMP FLOW TEST FACILITY**

50,000 GALLONS WATER CAPACITIES

THE FIRE TRUCKS ARE SMART VEHICLE THAT HAS BEEN CUSTOMIZED FOR USE DURING FIREFIGHTING OPERATIONS. REGULAR SERVICE IS THE MOST IMPORTANT PART OF FIRE TRUCK PROCESS.

#### UP TO 3000 GPM PUMP FLOW RATE CAPACITY

Annual performance testing of fire Pumper trucks completed by REDA using criteria established by NFPA 1911 to verify they will function as designed and when compared with the original manufacture design specifications and pump operations.

We have advanced Pump PIT Test facility in our service centre to do the pump testing.

#### PUMP TESTING SOFTWARE

We utilize custom designed PLC based automated pump testing software (APTS) that allows all system parameters to be monitored and controlled from a central control station, thus achieving and maintaining specific operating conditions. This enables data from calibrated precision electronic sensors to be collected and recorded for use in determining pump performance.