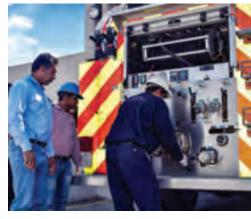

### **PUMP FLOW TEST FACILITY**

50,000 GALLONS WATER CAPACITIES

THE FIRE TRUCKS ARE SMART VEHICLE THAT HAS BEEN CUSTOMIZED FOR USE DURING FIREFIGHTING OPERATIONS. REGULAR SERVICE IS THE MOST IMPORTANT PART OF FIRE TRUCK PROCESS.

#### UP TO 3000 GPM PUMP FLOW RATE CAPACITY

Annual performance testing of fire Pumper trucks completed by REDA using criteria established by NFPA 1911 to verify they will function as designed and when compared with the original manufacture design specifications and pump operations.

We have advanced Pump PIT Test facility in our service centre to do the pump testing.

#### PUMP TESTING SOFTWARE

We utilize custom designed PLC based automated pump testing software (APTS) that allows all system parameters to be monitored and controlled from a central control station, thus achieving and maintaining specific operating conditions. This enables data from calibrated precision electronic sensors to be collected and recorded for use in determining pump performance.