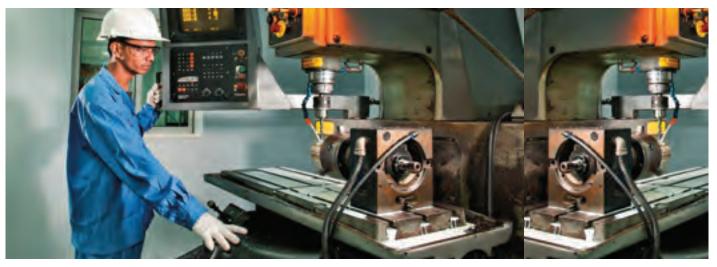

### **PUMP FLOW TEST FACILITY**

50,000 GALLONS WATER CAPACITIES

THE FIRE TRUCKS ARE SMART VEHICLE THAT HAS BEEN CUSTOMIZED FOR USE DURING FIREFIGHTING OPERATIONS. REGULAR SERVICE IS THE MOST IMPORTANT PART OF FIRE TRUCK PROCESS.

#### UP TO 3000 GPM PUMP FLOW RATE CAPACITY

Annual performance testing of fire Pumper trucks completed by REDA using criteria established by NFPA 1911 to verify they will function as designed and when compared with the original manufacture design specifications and pump operations.

We have advanced Pump PIT Test facility in our service centre to do the pump testing.

#### PUMP TESTING SOFTWARE

We utilize custom designed PLC based automated pump testing software (APTS) that allows all system parameters to be monitored and controlled from a central control station, thus achieving and maintaining specific operating conditions. This enables data from calibrated precision electronic sensors to be collected and recorded for use in determining pump performance.