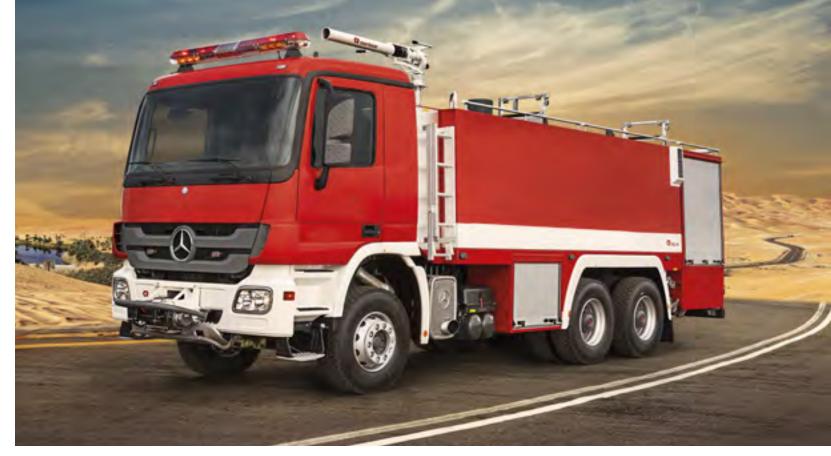

# FIRE EMRGENCY VEHICLES SERVICE

MAINTENANCE FOR FIRE TRUCKS

## THE NATIONAL FIRE PROTECTION ASSOCIATION STANDARD 1991 GOVERN THE INSPECTION, TESTING AND MAINTENANCE OF IN SERVICE EMERGENCY VEHICLES AND RETIREMENT

Emergency vehicles are a complex assembly of machinery. Thus, they require specialized maintenance service and maintenance plan to keep the maintenance.

In this regard REDA Hazard Control has a dedicated service team to help organizations plan and maintain their emergency vehicles fleet. RHC can assist customers with complete life cycle service of any kind of emergency vehicles; from purchase to retirement. All RHC services follow NFPA requirements.

RHC Emergency Vehicles service team is well qualified and specialized in the service of various types of emergency vehicles. These include all kinds of Fire Trucks (Industrial Pumper Truck, Ladder Trucks), Rescue Trucks, Rapid Intervention Vehicle, Command posts and Ambulances. The team is trained for maintenance and operation of trucks by Rosenbauer, Ford, MAN, Volo and Scania.