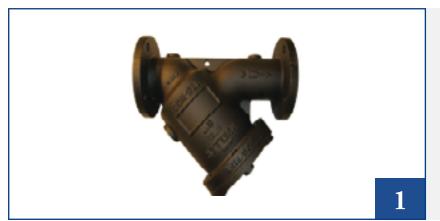

#### Y type Strainers

Y strainers are UL approved and are used to prevent clogging in fire service systems such as automatic sprinkler systems and various spray systems. Available From Size 21/2" to 12"