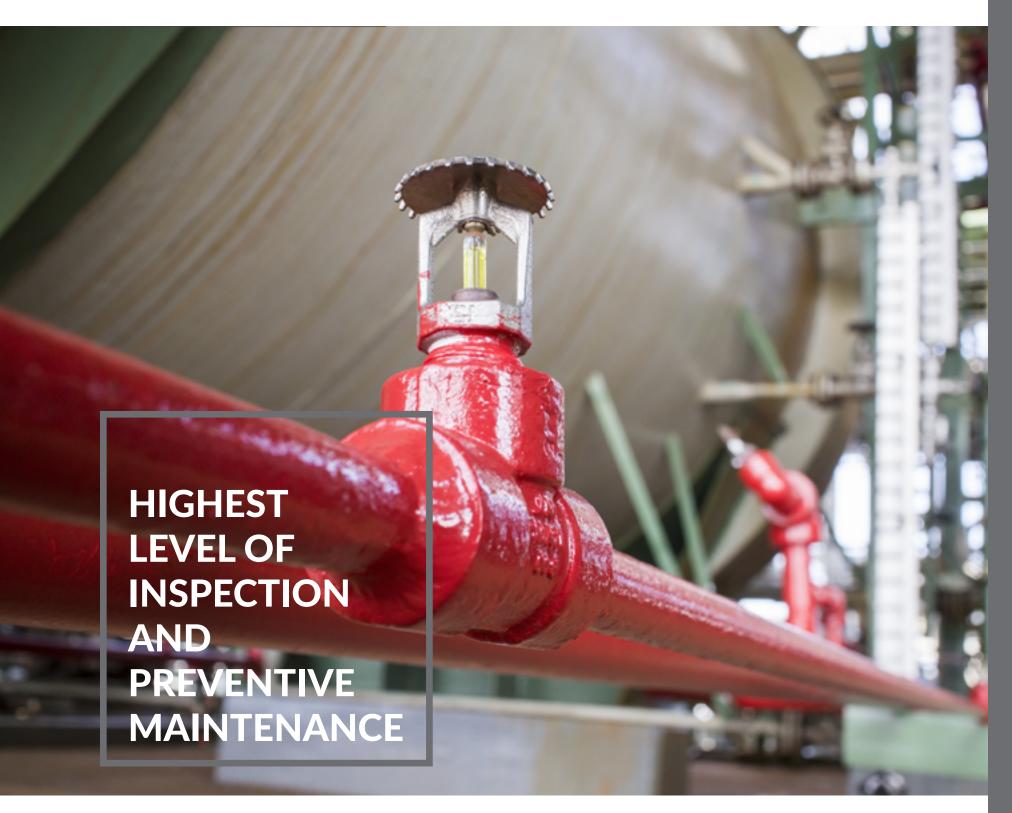

# **SPRINKLERS**

AT A COST-EFFECTIVE PRICE.

#### REDA offering a wide range of Fire sprinklers

From the leading manufactures around the world.

Fire Sprinkler frameworks are basically a progression of water pipes which are provided by a solid water gracefully. At chose stretches along these lines are free, heat enacted valves known as sprinkler heads. It is the sprinkler which is liable for water conveyance onto the fire. Most sprinkler frameworks additionally incorporate a caution to alarm tenants and crisis powers when sprinkler initiation (fire) happens. Fire sprinkler will recognize the fire's heat, start caution and start concealment inside minutes after blazes show up. In many examples sprinklers will control fire progression inside a couple of moments of their enactment. This will thus bring about altogether less damage than in any case would occur without sprinklers.