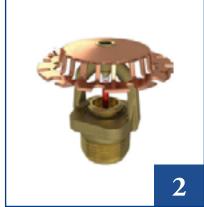

# **SPRINKLERS**

AT A COST-EFFECTIVE PRICE.

#### REDA offering a wide range of Fire sprinklers

From the leading manufactures around the world.

Fire Sprinkler frameworks are basically a progression of water pipes which are provided by a solid water gracefully. At chose stretches along these lines are free, heat enacted valves known as sprinkler heads. It is the sprinkler which is liable for water conveyance onto the fire. Most sprinkler frameworks additionally incorporate a caution to alarm tenants and crisis powers when sprinkler initiation (fire) happens. Fire sprinkler will recognize the fire's heat, start caution and start concealment inside minutes after blazes show up. In many examples sprinklers will control fire progression inside a couple of moments of their enactment. This will thus bring about altogether less damage than in any case would occur without sprinklers.