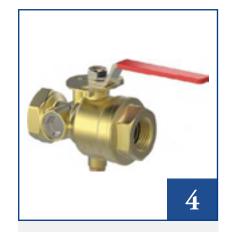

ontrol panel. Under the electrical devices we provides Water Flow Switches, Supervisory Switches, Pressure Switches & all further electrical devices.



#### **Pressure Switches**

pressure Switches are designed for the detection of a water flow condition in automatic fire sprinkler systems of particular designs such as wet pipe systems with alarm check valves, dry pipe, preaction, or deluge valves



#### Flow Switches

water flow switch use on wet sprinkler systems. It is UL Listed and FM Approved for use on steel pipe. Models available for pipe sizes 2" through 10".



#### **Supervisory Switches**

Supervisory Switches are used to monitor the open position of an OS&Y type gate valve. These switches mount conveniently to most OS&Y valves ranging in size from 2" to 12" (50mm to 300mm).



#### **Test & Drain Valve**

Test and drain function required for a wet fire sprinkler system. meets all the requirements of NFPA.

It features a tamper-resistant test orifice, integral tamper resistant sight glasses, and a tapped port for system access. available in ¾", 1", 1¼", 1½", and 2" with all specifiable orifice sizes: 3 /8" (2.8K), 7 /16" (4.2K), ½" (5.6K), 17/32" (8.0K), 5/8" (ELO, 11.2K), ¾" (ESFR, 14.0K), and K25.



## Gauges

Offer optimum design and flow characteristics for all residential applications.



#### **Electrical Bells**

Specifically designed for areas where sprinklers may be subjected to freezing conditions.



#### Flow meter

Flow meter is an instrument used to measure linear, nonlinear, mass or volumetric flow rate of water through pump pipeline. It is stab