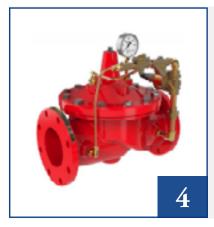

# Pressure Reducing Valves

Available in Globe or Angle Pattern from size 1 1/2" - 12", Cast Bronze, Ductile Iron, and Cast Steel.

#### **Pressure Relief Valves**

Available in Globe or Angle Pattern from size 3" – 8"