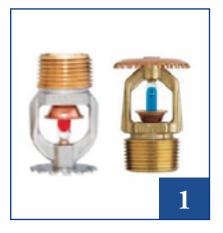

# **SPRINKLERS**

AT A COST-EFFECTIVE PRICE.

#### REDA offering a wide range of Fire sprinklers

From the leading manufactures around the world.

Fire Sprinkler frameworks are basically a progression of water pipes which are provided by a solid water gracefully. At chose stretches along these lines are free, heat enacted valves known as sprinkler heads. It is the sprinkler which is liable for water conveyance onto the fire. Most sprinkler frameworks additionally incorporate a caution to alarm tenants and crisis powers when sprinkler initiation (fire) happens. Fire sprinkler will recognize the fire's heat, start caution and start concealment inside minutes after blazes show up. In many examples sprinklers will control fire progression inside a couple of moments of their enactment. This will thus bring about altogether less damage than in any case would occur without sprinklers.