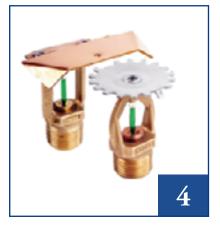

# **SPRINKLERS**

AT A COST-EFFECTIVE PRICE.

#### REDA offering a wide range of Fire sprinklers

From the leading manufactures around the world.

Fire Sprinkler frameworks are basically a progression of water pipes which are provided by a solid water gracefully. At chose stretches along these lines are free, heat enacted valves known as sprinkler heads. It is the sprinkler which is liable for water conveyance onto the fire. Most sprinkler frameworks additionally incorporate a caution to alarm tenants and crisis powers when sprinkler initiation (fire) happens. Fire sprinkler will recognize the fire's heat, start caution and start concealment inside minutes after blazes show up. In many examples sprinklers will control fire progression inside a couple of moments of their enactment. This will thus bring about altogether less damage than in any case would occur without sprinklers.