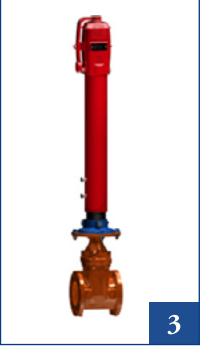

### **Hydrants**

Available in Dry/Wet Barrel with Size 4" & 6" UL/FM Approved.

# Underground NRS Gate valves

Available from Size 4" to 12", UL/FM Approved in Flange End.

### **Hose & Hydrant Valves**

REDA provides fire hydrant valves in UL/ FM approved, including angle hose valve, pressure reducing angle valve, pressure regulating landing valve

We offer a full line of "open-shut" indicator posts that are UL Listed and FM Approved for use with 4"-12" non-rising stem gate valves in buried service.