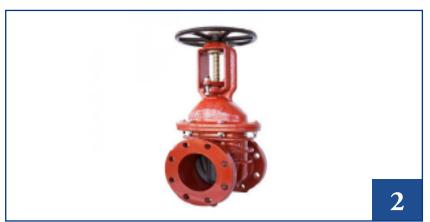

# **CONTROL VALVES**

# REDA fire is having a complete range of fire fighting valves including OS & Y Gate Valves

All materials are UL listed & FM approved and complies to the NFPA standards. Valves including OS & Y Gate Valves, Butterfly valves, Swing Check Valves, Ball Valves, Globe Valves from small sizes up to 12".