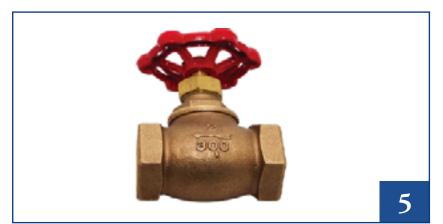

PROVED



From the leading manufactures around the world.

Current innovation has made fire hydrants more water proficient and sealed. More significant, frameworks would now be able to be intended to meet your precise needs. Legitimate plan, installation, and maintenance are significant to system execution. Focus on this basic aspect of your fire fighting system.



# **Butterfly Valves**

Available in Wafer, Lug, and Grooved Style UL/FM with or without Supervisory switches



# **Gate Valves**

Available from ½" to 2" Threaded Forged Steel Brass / Bronze and from 2-1/2" and above is all Flange End UL/FM





# **Check Valves**

Available from ½" to 2" Threaded Forged Steel Brass / Bronze and from 2-1/2" and above is all Flange End UL/FM



# **Ball Valves**

Available from ½" to 2" only



# **Globe Valves**

Available from ½" to 2" only

# **CONTROL VALVES**

#### HIGH PERFORMANCE & EASY MAINTENANCE

# REDA fire is having a complete range of fire fighting valves including OS & Y Gate Valves

All materials are UL listed & FM approved and complies to the NFPA standards. Valves including OS & Y Gate Valves, Butterfly valves, Swing Check Valves, Ball Valves, Globe Valves from small sizes up to 12".



#### **Alarm Valves**

Available from Size 2½" to 8", UL/FM Approved in Vertical or Horizontal Installation.



## **Deluge Valves**

Available from Size  $1\frac{1}{2}$ " to 8", UL/FM Approved.



# Pressure Reducing Valves

Available in Globe or Angle Pattern from size 1 1/2" - 12", Cast Bronze, Ductile Iron, and Cast Steel.



#### **Pressure Relief Valves**

Available in Glo