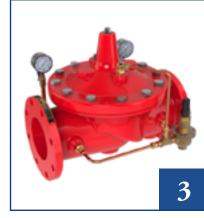

# Pressure Reducing Valves

Available in Globe or Angle Pattern from size 1 1/2" - 12", Cast Bronze, Ductile Iron, and Cast Steel.

#### **Pressure Relief Valves**

Available in Globe or Angle Pattern from size 3" – 8"