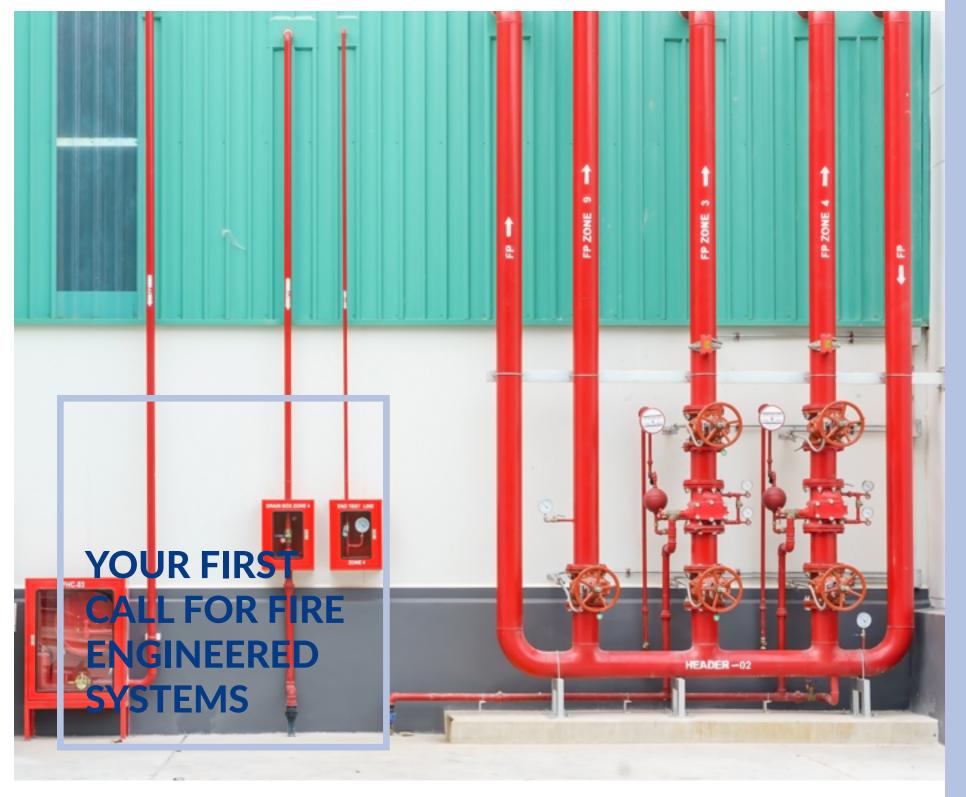

# **FIRE PROTECTION VALVES**

UL/FM APPROVED

From the leading manufactures around the world.

Current innovation has made fire hydrants more water proficient and sealed. More significant, frameworks would now be able to be intended to meet your precise needs. Legitimate plan, installation, and maintenance are significant to system execution. Focus on this basic aspect of your fire fighting system.

#### REDA offering a wide range of Hydrant & post indicators

From the leading manufactures around the world.

Current innovation has made fire hydrants more water proficient and sealed. Fire hydrants come in two types: Wet Barrel and Dry Barrel. With the advanced capabilities of our modern local manufacturing facilities we offer a wide range of fire protection systems that meet regional codes and industry needs. You will be pleased with our quick turnaround on all requests for fire fighting systems.