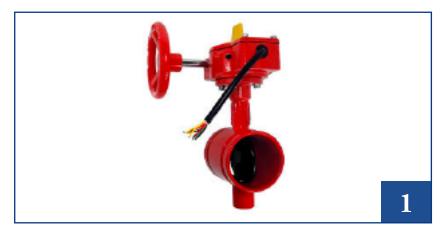

# **CONTROL VALVES**

# REDA fire is having a complete range of fire fighting valves including OS & Y Gate Valves

All materials are UL listed & FM approved and complies to the NFPA standards. Valves including OS & Y Gate Valves, Butterfly valves, Swing Check Valves, Ball Valves, Globe Valves from small sizes up to 12".