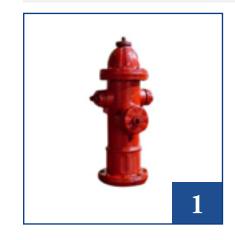

# **HYDRANT & POST INDICATORS**

#### HIGH PERFORMANCE & EASY MAINTENANCE

#### REDA offering a wide range of Hydrant & post indicators

From the leading manufactures around the world.

Current innovation has made fire hydrants more water proficient and sealed. Fire hydrants come in two types: Wet Barrel and Dry Barrel. With the advanced capabilities of our modern local manufacturing facilities we offer a wide range of fire protection systems that meet regional codes and industry needs. You will be pleased with our quick turnaround on all requests for fire fighting systems.

### **Hydrants**

Available in Dry/Wet Barrel with Size 4" & 6" UL/FM Approved.