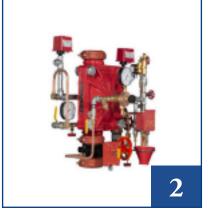

# **CONTROL VALVES**

#### HIGH PERFORMANCE & EASY MAINTENANCE

# REDA fire is having a complete range of fire fighting valves including OS & Y Gate Valves

All materials are UL listed & FM approved and complies to the NFPA standards. Valves including OS & Y Gate Valves, Butterfly valves, Swing Check Valves, Ball Valves, Globe Valves from small sizes up to 12".

#### **Alarm Valves**

Available from Size 2½" to 8", UL/FM Approved in Vertical or Horizontal Installation.

## **Deluge Valves**

Available from Size  $1\frac{1}{2}$ " to 8", UL/FM Approved.

# Pressure Reducing Valves

Available in Globe or Angle Pattern from size 1 1/2" - 12", Cast Bronze, Ductile Iron, and Cast Steel.

#### **Pressure Relief Valves**

Available in Globe or Angle Pattern from size 3" – 8"