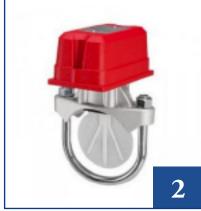

#### **Supervisory Switches**

Supervisory Switches are used to monitor the open position of an OS&Y type gate valve. These switches mount conveniently to most OS&Y valves ranging in size from 2" to 12" (50mm to 300mm).