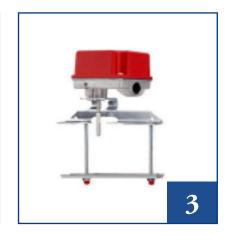

#### Flow Switches

water flow switch use on wet sprinkler systems. It is UL Listed and FM Approved for use on steel pipe. Models available for pipe sizes 2" through 10".