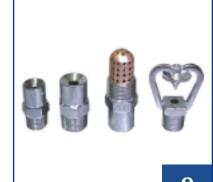

# **HYDRANT & POST INDICATORS**

#### REDA offering a wide range of Hydrant & post indicators

From the leading manufactures around the world.

Current innovation has made fire hydrants more water proficient and sealed. Fire hydrants come in two types: Wet Barrel and Dry Barrel. With the advanced capabilities of our modern local manufacturing facilities we offer a wide range of fire protection systems that meet regional codes and industry needs. You will be pleased with our quick turnaround on all requests for fire fighting systems.

### **Hydrants**

Available in Dry/Wet Barrel with Size 4" & 6" UL/FM Approved.

### **Hose & Hydrant Valves**

REDA provides fire hydrant valves in UL/ FM approved, including angle hose valve, pressure reducing angle valve, pressure regulating landing valve

We offer a full line of "open-shut" indicator posts that are UL Listed and FM Approved for use with 4"-12" non-rising stem gate valves in buried service.