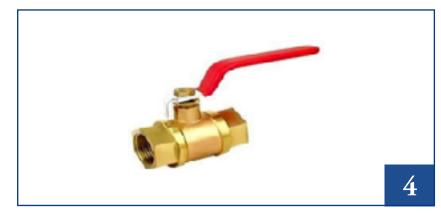

corrosion.

# **FIRE PROTECTION VALVES**

UL/FM APPROVED



From the leading manufactures around the world.

Current innovation has made fire hydrants more water proficient and sealed. More significant, frameworks would now be able to be intended to meet your precise needs. Legitimate plan, installation, and maintenance are significant to system execution. Focus on this basic aspect of your fire fighting system.



# **Butterfly Valves**

Available in Wafer, Lug, and Grooved Style UL/FM with or without Supervisory switches



# **Gate Valves**

Available from ½" to 2" Threaded Forged Steel Brass / Bronze and from 2-1/2" and above is all Flange End UL/FM





# **Check Valves**

Available from ½" to 2" Threaded Forged Steel Brass / Bronze and from 2-1/2" and above is all Flange End UL/FM



# **Ball Valves**

Available from ½" to 2" only



# **Globe Valves**

Available from ½" to 2" only

# **CONTROL VALVES**

#### HIGH PERFORMANCE & EASY MAINTENANCE

# REDA fire is having a complete range of fire fighting valves including OS & Y Gate Valves

All materials are UL listed & FM approved and complies to the NFPA standards. Valves including OS & Y Gate Valves, Butterfly valves, Swing Check Valves, Ball Valves, Globe Valves from small sizes up to 12".



#### **Alarm Valves**

Available from Size 2½" to 8", UL/FM Approved in Vertical or Horizontal Installation.



## **Deluge Valves**

Available from Size  $1\frac{1}{2}$ " to 8", UL/FM Approved.



# Pressure Reducing Valves

Available in Globe or Angle Pattern from size 1 1/2" - 12", Cast Bronze, Ductile Iron, and Cast Steel.