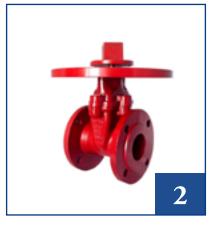

# **Gate Valves**

Available from ½" to 2" Threaded Forged Steel Brass / Bronze and from 2-1/2" and above is all Flange End UL/FM

# **Check Valves**

Available from ½" to 2" Threaded Forged Steel Brass / Bronze and from 2-1/2" and above is all Flange End UL/FM

# **Ball Valves**

Available from ½" to 2" only

# **Globe Valves**

Available from ½" to 2" only