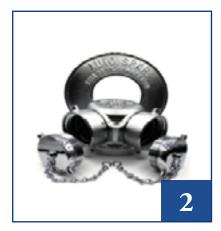

Fire Department

REDA provides a variety of

free-standing, exposed, and

or outlets. UL/FM Approved

customer requirement.

building connections including

flush types. all with inlets and/

with a different finish as per the

**Connections** 

### **Landing Valves**

Used with a Fire Hose Rack Assembly or as a Fire Dept. outlet connection. available in Size 1 ½ " & 2 ½" with UL/FM Approved.