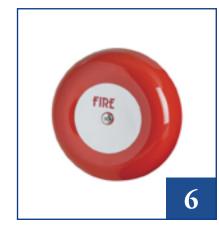

#### **Electrical Bells**

Specifically designed for areas where sprinklers may be subjected to freezing conditions.