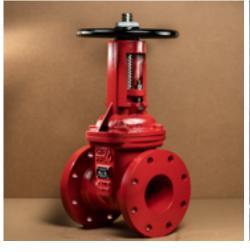

# **FIRE PROTECTION VALVES**

UL/FM APPROVED

From the leading manufactures around the world.

Current innovation has made fire hydrants more water proficient and sealed. More significant, frameworks would now be able to be intended to meet your precise needs. Legitimate plan, installation, and maintenance are significant to system execution. Focus on this basic aspect of your fire fighting system.

# **Gate Valves**

Available from ½" to 2" Threaded Forged Steel Brass / Bronze and from 2-1/2" and above is all Flange End UL/FM

# REDA fire is having a complete range of fire fighting valves including OS & Y Gate Valves

All materials are UL listed & FM approved and complies to the NFPA standards. Valves including OS & Y Gate Valves, Butterfly valves, Swing Check Valves, Ball Valves, Globe Valves from small sizes up to 12".