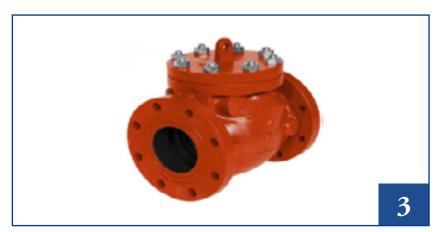

# **FIRE PROTECTION VALVES**

UL/FM APPROVED

From the leading manufactures around the world.

Current innovation has made fire hydrants more water proficient and sealed. More significant, frameworks would now be able to be intended to meet your precise needs. Legitimate plan, installation, and maintenance are significant to system execution. Focus on this basic aspect of your fire fighting system.

# **Check Valves**

Available from ½" to 2" Threaded Forged Steel Brass / Bronze and from 2-1/2" and above is all Flange End UL/FM