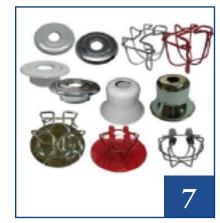

# **SPRINKLERS**

AT A COST-EFFECTIVE PRICE.

#### REDA offering a wide range of Fire sprinklers

From the leading manufactures around the world.

Fire Sprinkler frameworks are basically a progression of water pipes which are provided by a solid water gracefully. At chose stretches along these lines are free, heat enacted valves known as sprinkler heads. It is the sprinkler which is liable for water conveyance onto the fire. Most sprinkler frameworks additionally incorporate a caution to alarm tenants and crisis powers when sprinkler initiation (fire) happens. Fire sprinkler will recognize the fire's heat, start caution and start concealment inside minutes after blazes show up. In many examples sprinklers will control fire progression inside a couple of moments of their enactment. This will thus bring about altogether less damage than in any case would occur without sprinklers.

# **Sprinklers Accessories**

Intended for specific applications such as combustible concealed spaces and areas subject to corrosion.