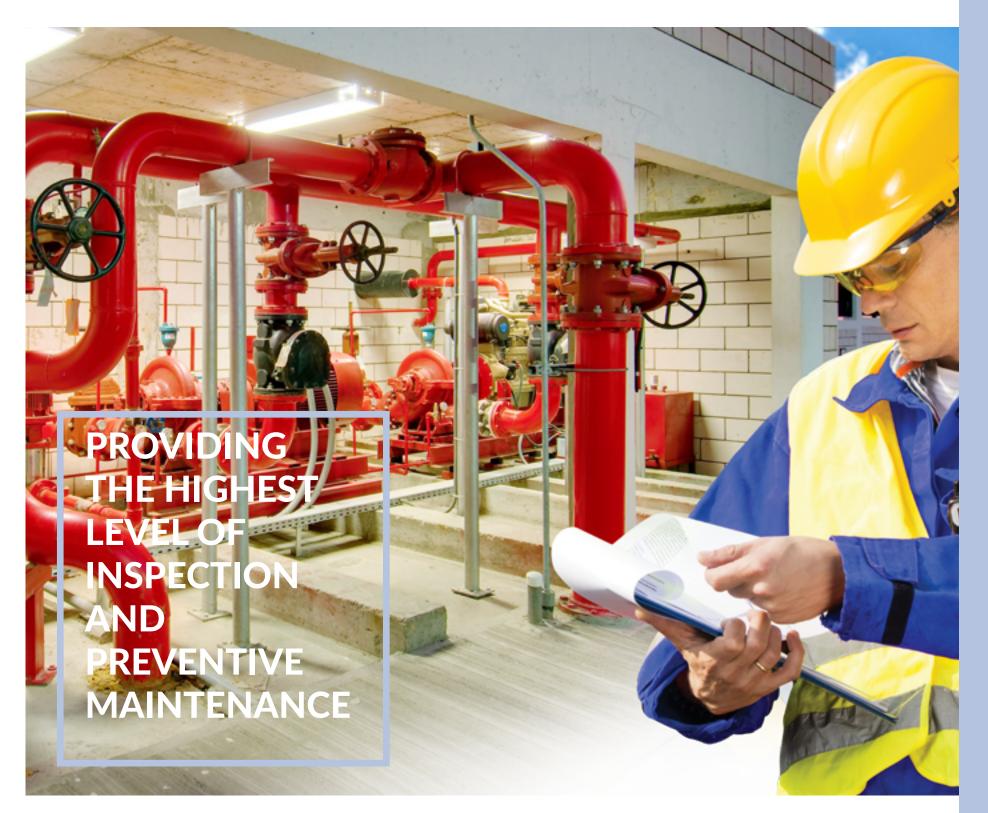

#### **INSPECTION AND PREVENTIVE MAINTENANCE SERVICES**

COLLABORATED WITH GLOBAL RENOWNED CONSULTANTS

REDA Hazard Control is committed to provide the highest level of inspection and preventive maintenance for fire protection, fire suppression and fire alarm systems in addition to fire fighting and safety equipment.

Our factory trained and certified technicians take pride in ensuring your products and systems are maintained according to manufacturers' standards and guidelines as well as the international codes having reference.

# Our services comprise of:

- On-site inspections
- Preventive maintenance on all types of Fire Protection
   Systems
- Hydrostatic pressure testing and recharging of fire extinguishers, breathing apparatus cylinders and fire hoses.
- Calibration and certification of breathing apparatus and gas detectors
- Repair and maintenance of SCBA, Fire extinguishers, Fire hoses, Hydraulic Rescue Tools, Breathing Air Cascade Systems, Portable and Fixed Gas Detection Systems as wel as Breathing Compressors
- Fire Trucks Inspection and Pump Testing in accordance t NFPA 1911