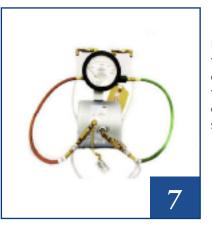

# **FIRE PROTECTION VALVES**

UL/FM APPROVED

From the leading manufactures around the world.

Current innovation has made fire hydrants more water proficient and sealed. More significant, frameworks would now be able to be intended to meet your precise needs. Legitimate plan, installation, and maintenance are significant to system execution. Focus on this basic aspect of your fire fighting system.

# REDA fire is having a complete range of fire fighting valves including OS & Y Gate Valves

All materials are UL listed & FM approved and complies to the NFPA standards. Valves including OS & Y Gate Valves, Butterfly valves, Swing Check Valves, Ball Valves, Globe Valves from small sizes up to 12".