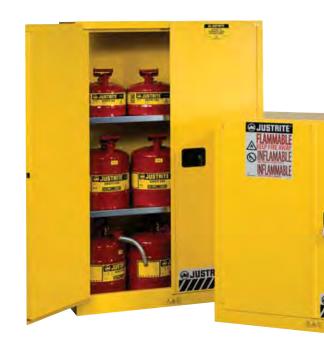

### Safety Cabinets and Storage

Safety Cabinets to store flammable liquids, corrosives, pesticides and other hazardous materials. All fire-resistant safety cabinets by Our Suppliers meet fire codes and safety regulations.

To help protect your people and facility from a potential fire, This safety cabinets are engineered to safely contain flammable fuels, solvents, and chemicals.