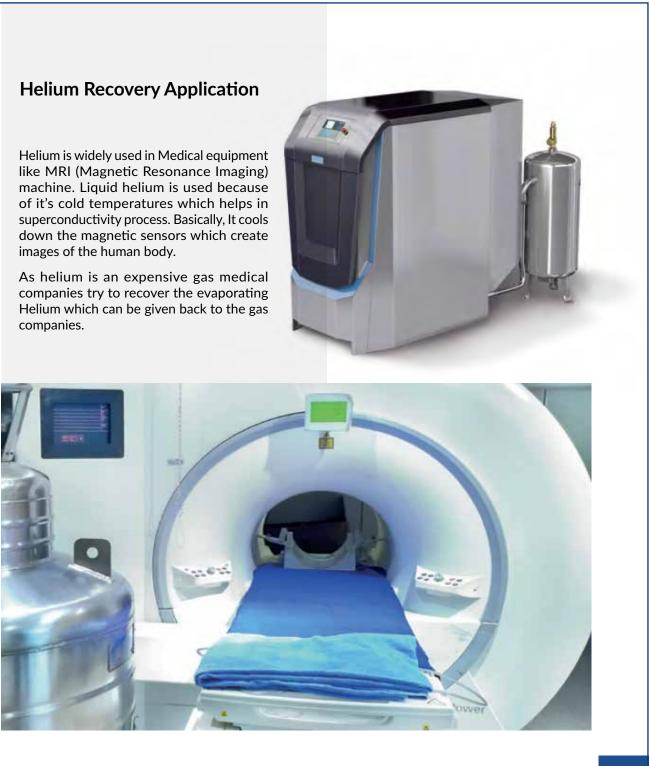

### Monitor/Defibrillator for EMS

Systems It is compact and lightweight and delivers the capabilities you expect from a full-featured monitor. When it comes to Because patients, clinical scenarios, and protocols differ, the durability, its durability is measured against the most current choice of target temperature is based on achieving the best military-specified standards. outcome for each patient. Reduce the risk of missing your target. A change in temperature as small as 0.1°C triggers an immediate adjustment in the saline temperature.