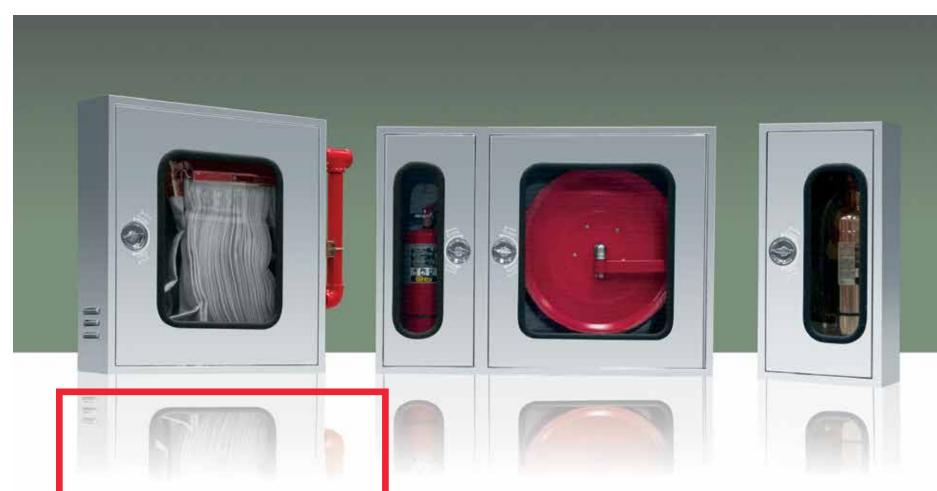

### **CABINETS & HOSE REELS**

### CREATE. ENHANCE. AND SUSTAIN

**FULLY CUSTOMIZED** IN THE **KINGDOM OF SAUDI ARABIA** 

FHC has the capabilities to design and produce various sizes and shapes of standard and custombuilt cabinets by using computerized numerical control machines for high precision, accuracy and ultimate finish. All associated processes, including the liquid and powder coating technologies, utilizes in-process inspection and quality monitoring to assure that final deliveries are identical to the demo samples provided to obtain customer approval.

- Fire Hose Reel & Rack Cabinets
- Fire Hydrant Cabinets
- Bunker Gear Cabinets

- Fire Valve Cabinets
- Foam Drum Shelters

- Fire Water Hose Reel Stations Foam Hose Reel Stations

- Breathing Air Cascade System Monitoring Cabinets