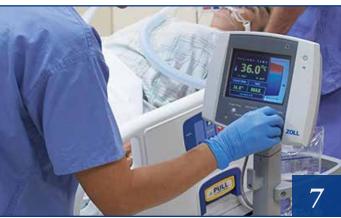

### **Portable Ventilator for Hospitals**

Transporting respiratory distress patients can be demanding. Switching from ICU devices to bag valve masks or other devices to maintain a patient's appropriate oxygen level is complicated. Supporting the needs of infants through adults, it features a full range of ventilation options, making this portable ventilator not only easy to use but also MRI-conditional, providing patients with high-quality ventilation all the way to the MRI suite.