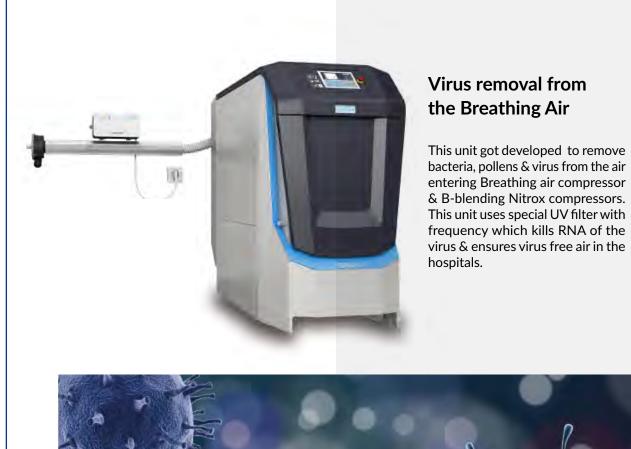

### **Portable Ventilator for Hospitals**

Transporting respiratory distress patients can be demanding. Switching from ICU devices to bag valve masks or other devices to maintain a patient's appropriate oxygen level is complicated. Supporting the needs of infants through adults, it features a full range of ventilation options, making this portable ventilator not only easy to use but also MRI-conditional, providing patients with high-quality ventilation all the way to the MRI suite.