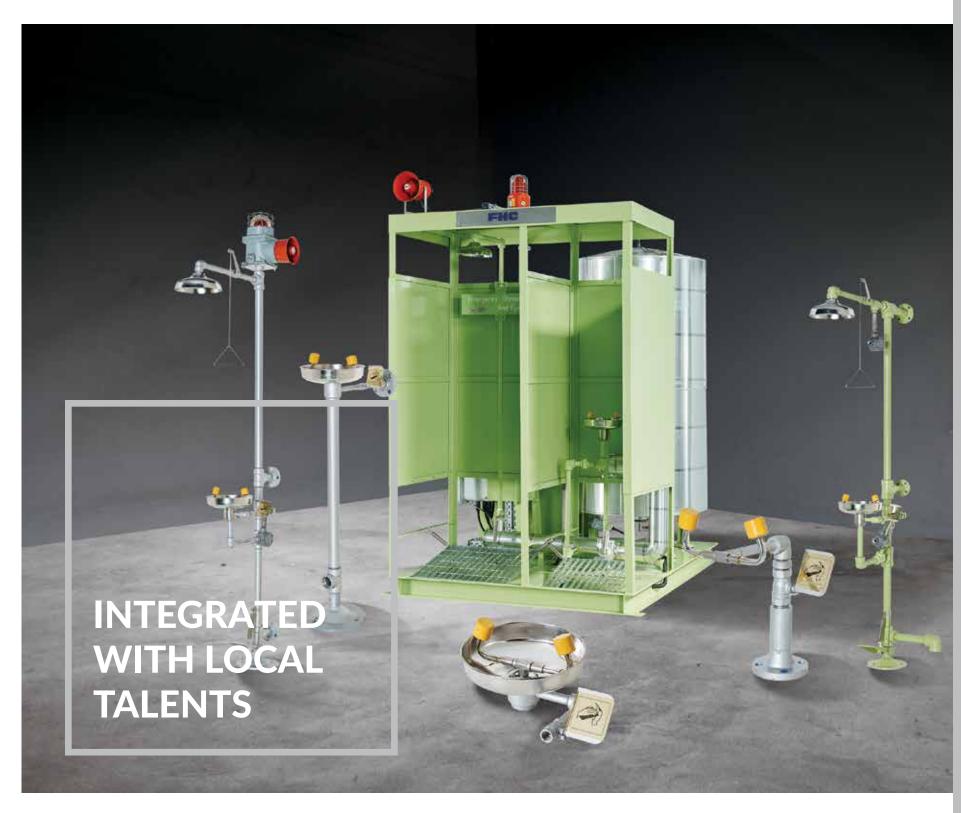

### **PIPES AND SKIDS**

### CREATE. ENHANCE. AND SUSTAIN

FHC provides the market with a wide range of Foam & Deluge Skids customized to need using state of the art modelling and engineering solutions.

In addition to skids, we specialized in various custom designed structural steel works. Our engineering team and certified welders work with WPS & PQR approved welding processes produces products of excellence guaranteeing client satisfaction.

FHC's fabrication work is done in precise under strict compliance to our quality and inspection procedures applied to every fabrication stage albeit welding, grit blasting, hydro-testing and surface protection and finishing. Customers are provided with windows to witness any of the fabrication stages in person or through their appointed quality certifying agency.

- Wet Barrel Hydrants
- Wet Barrel Monitor Hydrants
- Elevated Monitor Structures
- Fire Water Manifolds

Turbine Type Proportioning Foam Skids Horizontal and Vertical Deluge Skids