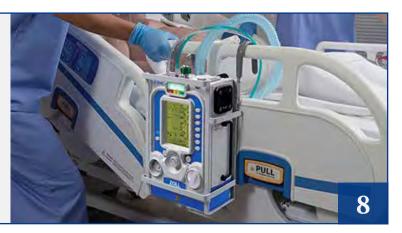

### **Transport Ventilator for EMS**

Like everything else medics carry, ventilators must stand Easy-to-use technologies help you consistently deliver highup to the tough physical demands of the EMS environment. quality CPR and provide optimal defibrillation and pacing treatments for all patients.

It is easy to use, portable, durable, and rugged. Designed to be lightweight and energy-efficient.