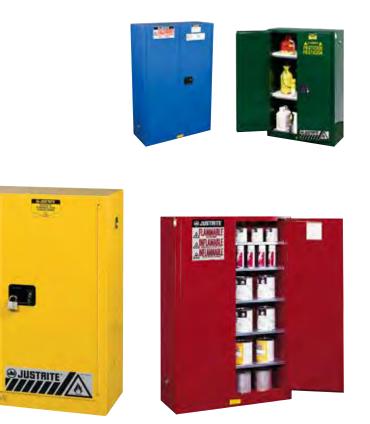

### Safety Cabinets and Storage

Safety Cabinets to store flammable liquids, corrosives, pesticides and other hazardous materials. All fire-resistant safety cabinets by Our Suppliers meet fire codes and safety regulations.

To help protect your people and facility from a potential fire, This safety cabinets are engineered to safely contain flammable fuels, solvents, and chemicals.