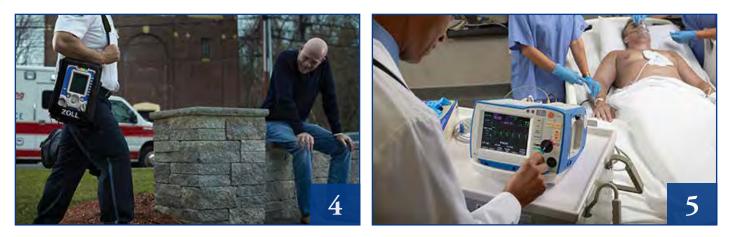

### Monitor/Defibrillator for EMS

Systems It is compact and lightweight and delivers the capabilities you expect from a full-featured monitor. When it comes to Because patients, clinical scenarios, and protocols differ, the durability, its durability is measured against the most current choice of target temperature is based on achieving the best military-specified standards. outcome for each patient. Reduce the risk of missing your target. A change in temperature as small as 0.1°C triggers an immediate adjustment in the saline temperature.

## **Targeted Temperature Management**