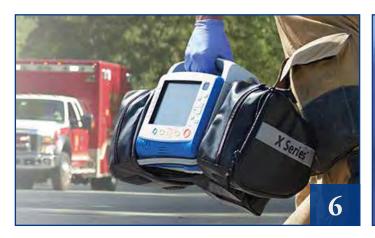

### Monitor/Defibrillator for EMS

Systems It is compact and lightweight and delivers the capabilities you expect from a full-featured monitor. When it comes to Because patients, clinical scenarios, and protocols differ, the durability, its durability is measured against the most current choice of target temperature is based on achieving the best military-specified standards. outcome for each patient. Reduce the risk of missing your target. A change in temperature as small as 0.1°C triggers an immediate adjustment in the saline temperature.