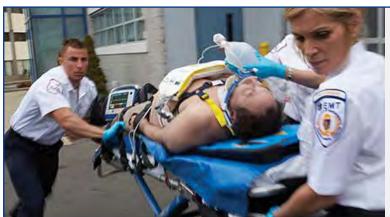

### AutoPulse for EMS

AutoPulse allows EMS professionals to continue providing high-quality chest compressions down steep stairwells, around sharp corners, or even in a cramped elevator.

3