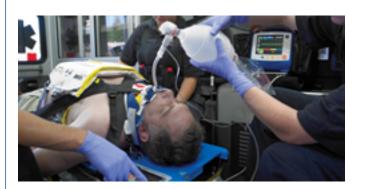

#### **Transport Ventilator for EMS**

Like everything else medics carry, ventilators must stand up to the tough physical demands of the EMS environment.

It is easy to use, portable, durable, and rugged. Designed to be lightweight and energy-efficient.

### Portable Ventilator for Hospitals

Transporting respiratory distress patients can be demanding. Switching from ICU devices to bag valve masks or other devices to maintain a patient's appropriate oxygen level is complicated. Supporting the needs of infants through adults, it features a full range of ventilation options, making this portable ventilator not only easy to use but also MRI-conditional, providing patients with high-quality ventilation all the way to the MRI suite.