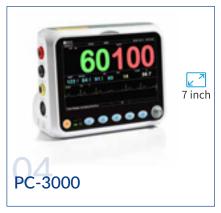

# **PATIENT MONITORING**

A Patient Monitor are a medical monitor or physiological monitor or display, is an electronic medical device that measures a patient's vital signs and displays the data so obtained, which is be transmitted on a monitoring network.