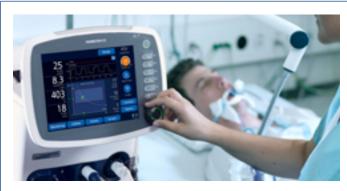

#### **Transport Ventilator for EMS**

Like everything else medics carry, ventilators must stand up to the tough physical demands of the EMS environment.

It is easy to use, portable, durable, and rugged. Designed to be lightweight and energy-efficient.

### Portable Ventilator for Hospitals

Transporting respiratory distress patients can be demanding. Switching from ICU devices to bag valve masks or other devices to maintain a patient's appropriate oxygen level is complicated. Supporting the needs of infants through adults, it features a full range of ventilation options, making this portable ventilator not only easy to use but also MRI-conditional, providing patients with high-quality ventilation all the way to the MRI suite.