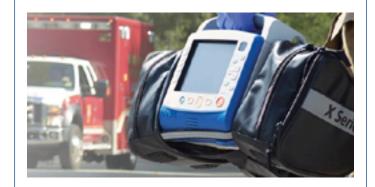

#### **Transport Ventilator for EMS**

Like everything else medics carry, ventilators must stand up to the tough physical demands of the EMS environment.

It is easy to use, portable, durable, and rugged. Designed to be lightweight and energy-efficient.