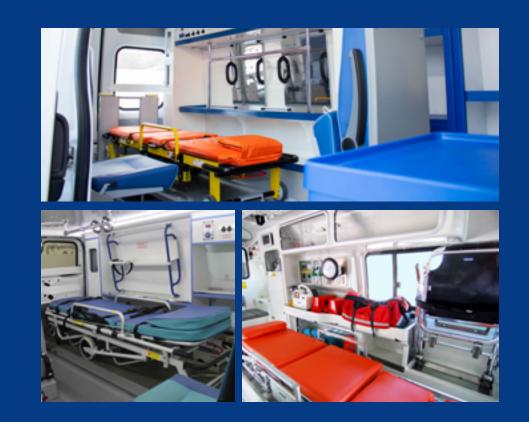

# **AMBULANCE VEHICLE**

CREATE. ENHANCE. AND SUSTAIN

Our Ambulances are built using the highest quality materials and components and are custom designed to meet the specific needs of our customers and their medical/emergency response missions.

FHC Ambulances are available in small, medium, and heavy-duty versions. All our ambulances incorporate value-packed features such as control systems, lighting, and high-end medical equipment.

- Available in Type I, Type II, and Type III versions, and as multi-patient ambulance buses
- Designed in accordance with KKK-1822, NFPA 1917, and CAAS recommendations for optimal crew and patient safety and comfort.