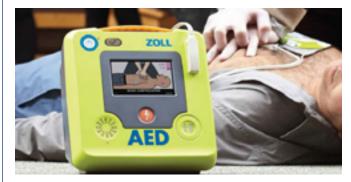

#### **Monitor Defibrillator**

Easy-to-use technologies help you consistently deliver highquality CPR and provide optimal defibrillation and pacing treatments for all patients.

### Monitor/Defibrillator for EMS

It is compact and lightweight and delivers the capabilities you expect from a full-featured monitor. When it comes to durability, its durability is measured against the most current military-specified standards.