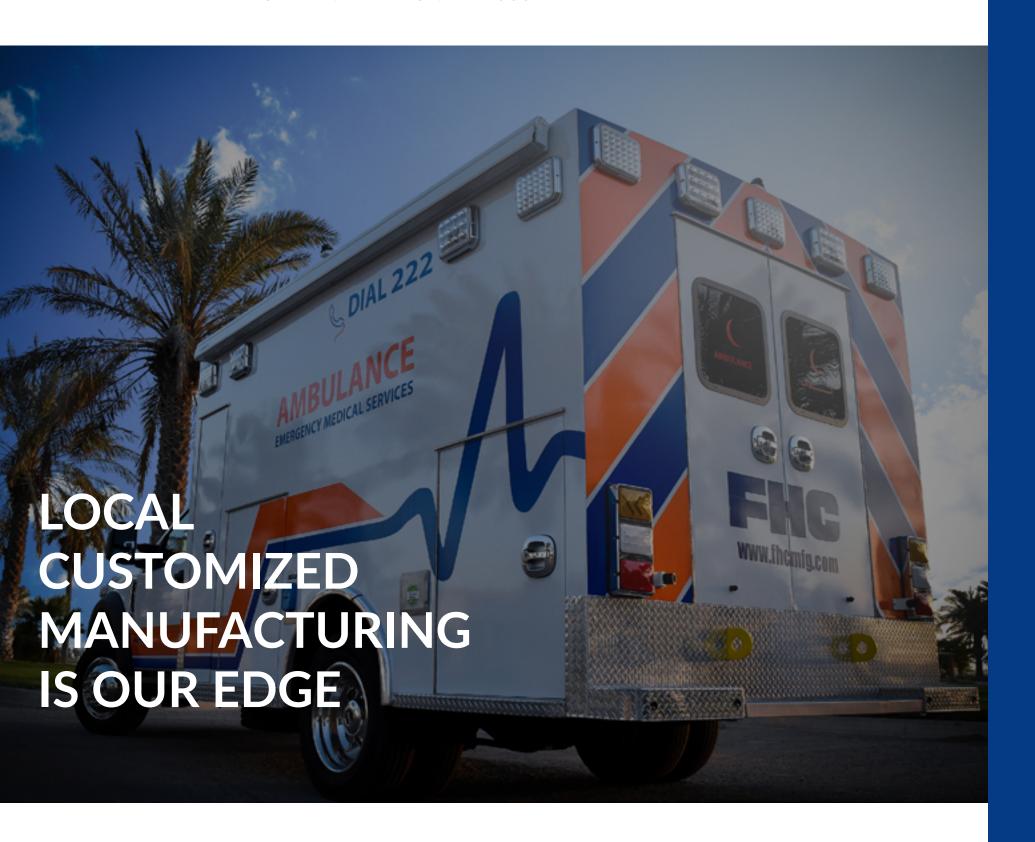

# **AMBULANCE VEHICLE**

CREATE. ENHANCE. AND SUSTAIN

Our Ambulances are built using the highest quality materials and components and are custom designed to meet the specific needs of our customers and their medical/emergency response missions.

FHC Ambulances are available in small, medium, and heavy-duty versions. All our ambulances incorporate value-packed features such as control systems, lighting, and high-end medical equipment.

- Available in Type I, Type II, and Type III versions, and as multi-patient ambulance buses
- Designed in accordance with KKK-1822, NFPA 1917, and CAAS recommendations for optimal crew and patient safety and comfort.