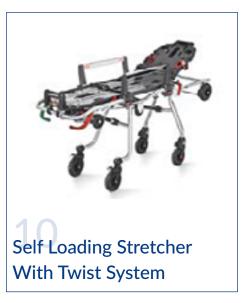

# **AMBULANCE VEHICLE**

CREATE. ENHANCE. AND SUSTAIN

Our Ambulances are built using the highest quality materials and components and are custom designed to meet the specific needs of our customers and their medical/emergency response missions.

FHC Ambulances are available in small, medium, and heavy-duty versions. All our ambulances incorporate value-packed features such as control systems, lighting, and high-end medical equipment.

- Available in Type I, Type II, and Type III versions, and as multi-patient ambulance buses
- Designed in accordance with KKK-1822, NFPA 1917, and CAAS recommendations for optimal crew and patient safety and comfort.