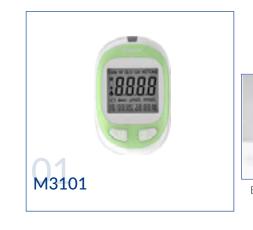

# LEPU MEDICAL TECHNOLOGY

#### AT A COST-EFFECTIVE PRICE

Lepu Medical Technology (Beijing) Co., Ltd was established in 1999. It is specialized in developing, manufacturing and marketing high-tech medical devices and equipment.

Today, Lepu Medical has grown into a global leading medical technology company in the fields of cardiovascular interventions, structural heart diseases, cardiac rhythm management, anesthesia and critical care, in vitro diagnostics and general surgery with products include coronary stents, dilatation balloon catheters, interventional accessories, occlusion devices, mechanical heart valves, electrophysiology catheters, pacemakers, in vitro diagnostic equipment and biomarkers, DSA systems and surgical staplers.