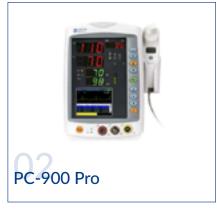

# **PATIENT MONITORING**

A Patient Monitor are a medical monitor or physiological monitor or display, is an electronic medical device that measures a patient's vital signs and displays the data so obtained, which is be transmitted on a monitoring network.

# **VITAL SIGNS MONITORING**