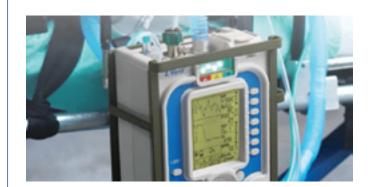

#### **Transport Ventilator for EMS**

Like everything else medics carry, ventilators must stand up to the tough physical demands of the EMS environment.

It is easy to use, portable, durable, and rugged. Designed to be lightweight and energy-efficient.