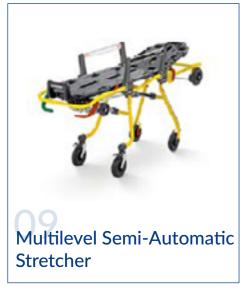

# **AMBULANCE VEHICLE**

CREATE. ENHANCE. AND SUSTAIN

Our Ambulances are built using the highest quality materials and components and are custom designed to meet the specific needs of our customers and their medical/emergency response missions.

FHC Ambulances are available in small, medium, and heavy-duty versions. All our ambulances incorporate value-packed features such as control systems, lighting, and high-end medical equipment.

- Available in Type I, Type II, and Type III versions, and as multi-patient ambulance buses
- Designed in accordance with KKK-1822, NFPA 1917, and CAAS recommendations for optimal crew and patient safety and comfort.