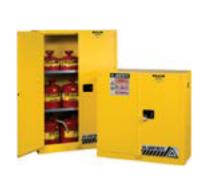

# Safety Cabinets and Storage

Safety Cabinets to store flammable liquids, corrosives, pesticides and other hazardous materials. All fire-resistant safety cabinets by Our Suppliers meet fire codes and safety regulations.

To help protect your people and facility from a potential fire, This safety cabinets are engineered to safely contain flammable fuels, solvents, and chemicals.