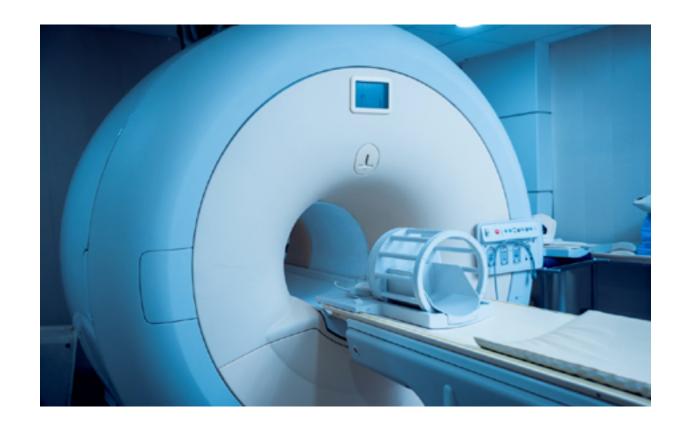

# Helium Recovery Application

Helium is widely used in Medical equipment like MRI (Magnetic Resonance Imaging) machine. Liquid helium is used because of it's cold temperatures which helps in superconductivity process. Basically, It cools down the magnetic sensors which create images of the human body.

As helium is an expensive gas medical companies try to recover the evaporating Helium which can be given back to the gas companies.