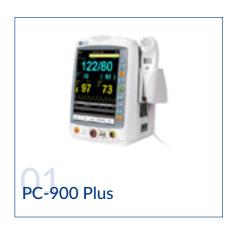

# **PATIENT MONITORING**

A Patient Monitor are a medical monitor or physiological monitor or display, is an electronic medical device that measures a patient's vital signs and displays the data so obtained, which is be transmitted on a monitoring network.

# **VITAL SIGNS MONITORING**