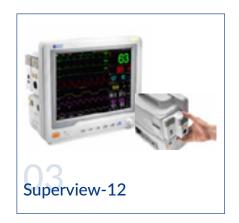

# **PATIENT MONITORING**

A Patient Monitor are a medical monitor or physiological monitor or display, is an electronic medical device that measures a patient's vital signs and displays the data so obtained, which is be transmitted on a monitoring network.