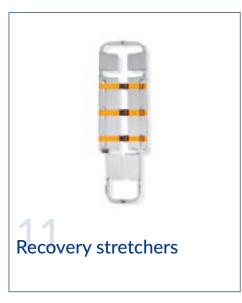

# **AMBULANCE VEHICLE**

CREATE. ENHANCE. AND SUSTAIN

Our Ambulances are built using the highest quality materials and components and are custom designed to meet the specific needs of our customers and their medical/emergency response missions.

FHC Ambulances are available in small, medium, and heavy-duty versions. All our ambulances incorporate value-packed features such as control systems, lighting, and high-end medical equipment.

- Available in Type I, Type II, and Type III versions, and as multi-patient ambulance buses
- Designed in accordance with KKK-1822, NFPA 1917, and CAAS recommendations for optimal crew and patient safety and comfort.