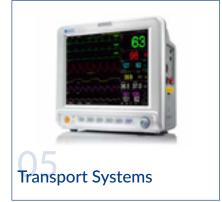

# **PATIENT MONITORING**

A Patient Monitor are a medical monitor or physiological monitor or display, is an electronic medical device that measures a patient's vital signs and displays the data so obtained, which is be transmitted on a monitoring network.