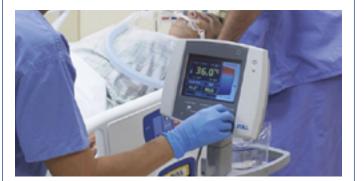

### Portable Ventilator for Hospitals

Transporting respiratory distress patients can be demanding. Switching from ICU devices to bag valve masks or other devices to maintain a patient's appropriate oxygen level is complicated. Supporting the needs of infants through adults, it features a full range of ventilation options, making this portable ventilator not only easy to use but also MRI-conditional, providing patients with high-quality ventilation all the way to the MRI suite.