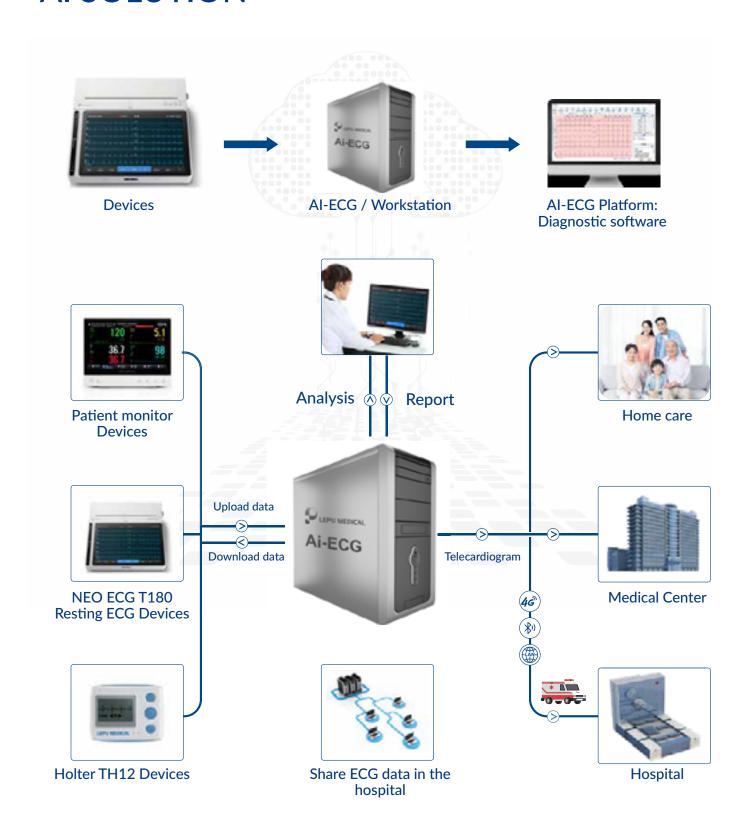

# AI SOLUTION

# **PATIENT MONITORING**

A Patient Monitor are a medical monitor or physiological monitor or display, is an electronic medical device that measures a patient's vital signs and displays the data so obtained, which is be transmitted on a monitoring network.