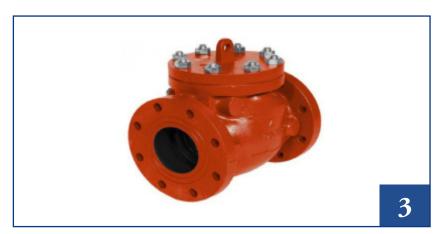

## **OTHER GENERAL PURPOSE VALVES**

HIGH PERFORMANCE & EASY MAINTENANCE

#### **REDA** offering a wide range of Hydrant & post indicators

From the leading manufactures around the world.

High-performance fire hydrants are vital for combating fires as they provide a ready supply of water.

### **Y type Strainers**

Y strainers are UL approved and are used to prevent clogging in fire service systems such as automatic sprinkler systems and various spray systems. Available From Size 21/2" to 12"

**Landing Valves** 

## **Air Release Valves**

#### Used with a Fire Hose Rack Assembly or as a Fire Dept. outlet connection. available in Size 1 1/2 "

& 2 ½" with UL/FM Approved.

Air Valves perform two important functions in a piping system. They maintain system design efficiency and provide system protection. System efficiency is maintained by venting air via the air valves from the system that can restrict flow and increase pumping costs. Available from Size ½" to 6", UL/

### Fire Department **Connections**

REDA provides a variety of building connections including free-standing, exposed, and flush types. all with inlets and/ or outlets. UL/FM Approved with a different finish as per the customer requirement.