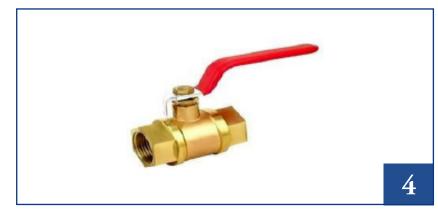

## **Ball Valves**

Available from ½" to 2" only

## **Globe Valves**

Available from ½" to 2" only