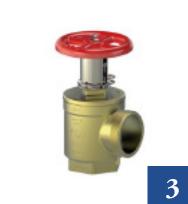

## **FIRE PROTECTION VALVES**

UL/FM APPROVED

From the leading manufactures around the world.

Current innovation has made fire hydrants more water proficient and sealed. More significant, frameworks would now be able to be intended to meet your precise needs. Legitimate plan, installation, and maintenance are significant to system execution. Focus on this basic aspect of your fire fighting system.

## **Butterfly Valves**

Available in Wafer, Lug, and Grooved Style UL/FM with or without Supervisory switches

## **Gate Valves**

Available from ½" to 2" Threaded Forged Steel Brass / Bronze and from 2-1/2" and above is all Flange End UL/FM

## **Check Valves**

Available from ½" to 2" Threaded Forged Steel Brass / Bronze and from 2-1/2" and above is all Flange End UL/FM

## **Ball Valves**

Available from ½" to 2" only

## **Globe Valves**

Available from ½" to 2" only