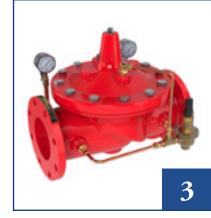

## Pressure Reducing

Valves

Available in Globe or Angle Pattern from size 1 1/2" - 12", Cast Bronze, Ductile Iron, and Cast Steel.

#### **Pressure Relief Valves**

Available in Globe or Angle Pattern from size 3" – 8"