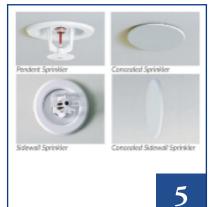

## **SPRINKLERS**

AT A COST-EFFECTIVE PRICE.

From the leading manufactures around the world.

Fire Sprinkler frameworks are basically a progression of water pipes which are provided by a solid water gracefully. At chose stretches along these lines are free, heat enacted valves known as sprinkler heads. It is the sprinkler which is liable for water conveyance onto the fire. Most sprinkler frameworks additionally incorporate a caution to alarm tenants and crisis powers when sprinkler initiation (fire) happens. Fire sprinkler will recognize the fire's heat, start caution and start concealment inside minutes after blazes show up. In many examples sprinklers will control fire progression inside a couple of moments of their enactment. This will thus bring about altogether less damage than in any case would occur without sprinklers.

## Standard coverage sprinklers

Offers in a wide range of standard and quick response options for light and ordinary hazard areas.

## Extended coverage sprinklers

Intended for protection of area larger than those specified in standard installation riles and specific light, ordinary and extra hazard areas.

## Storage sprinklers

Intended for use in specific storage application and include a broad offering of early suppression fast response sprinklers.

## Special Sprinklers

Intended for specific applications such as combustible concealed spaces and areas subject to corrosion.

## Residential Sprinklers

Offer optimum design and flow characteristics for all residential applications.

### Dry Sprinklers

Specifically designed for areas where sprinklers may be subjected to freezing conditions.

## Nozzles & Nozzle Accessories

Design for use in a variety of special hazard application may be required to provide a professionally designed special hazard fire protection system

### **Sprinklers Accessories**

Intended for specific applications such as combustible concealed spaces and areas subject to corrosion.