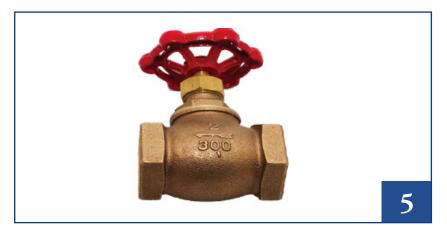

ED



From the leading manufactures around the world.

Current innovation has made fire hydrants more water proficient and sealed. More significant, frameworks would now be able to be intended to meet your precise needs. Legitimate plan, installation, and maintenance are significant to system execution. Focus on this basic aspect of your fire fighting system.



## **Butterfly Valves**

Available in Wafer, Lug, and Grooved Style UL/FM with or without Supervisory switches



## **Gate Valves**

Available from ½" to 2" Threaded Forged Steel Brass / Bronze and from 2-1/2" and above is all Flange End UL/FM





## **Check Valves**

Available from ½" to 2" Threaded Forged Steel Brass / Bronze and from 2-1/2" and above is all Flange End UL/FM



## **Ball Valves**

Available from ½" to 2" only



## **Globe Valves**

Available from ½" to 2" only

## **CONTROL VALVES**

#### HIGH PERFORMANCE & EASY MAINTENANCE

## REDA fire is having a complete range of fire fighting valves including OS & Y Gate Valves

All materials are UL listed & FM approved and complies to the NFPA standards. Valves including OS & Y Gate Valves, Butterfly valves, Swing Check Valves, Ball Valves, Globe Valves from small sizes up to 12".



#### **Alarm Valves**

Available from Size 2½" to 8", UL/FM Approved in Vertical or Horizontal Installation.



#### **Deluge Valves**

Available from Size 1½" to 8", UL/FM Approved.



## Pressure Reducing

Valves

Available in Globe or Angle Pattern from size 1 1/2" - 12", Cast Bronze, Ductile Iron, and Cast Steel.



#### **Pressure Relief Valves**

Available in Globe or A