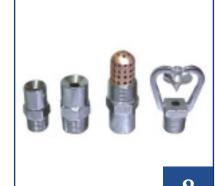

## Nozzles & Nozzle Accessories

Design for use in a variety of special hazard application may be required to provide a professionally designed special hazard fire protection system

### **Sprinklers Accessories**

Intended for specific applications such as combustible concealed spaces and areas subject to corrosion.

## **FIRE PROTECTION VALVES**

UL/FM APPROVED

From the leading manufactures around the world.

Current innovation has made fire hydrants more water proficient and sealed. More significant, frameworks would now be able to be intended to meet your precise needs. Legitimate plan, installation, and maintenance are significant to system execution. Focus on this basic aspect of your fire fighting system.

## **Butterfly Valves**

Available in Wafer, Lug, and Grooved Style UL/FM with or without Supervisory switches