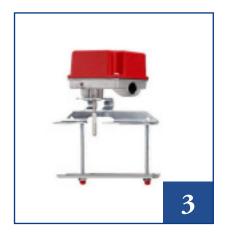

## **MEASURING & ELECTRICAL DEVICES**

#### RELIABLE & ACCURATE

#### REDA offering all type of Fire Alarm Electrical devices.

From the trusted manufactures allover the Globe.

REDA offering all type of Fire Alarm Electrical devices which indicates the fire and provides the alarm to the control panel. Under the electrical devices we provides Water Flow Switches, Supervisory Switches, Pressure Switches & all further electrical devices.

#### Flow Switches

water flow switch use on wet sprinkler systems. It is UL Listed and FM Approved for use on steel pipe. Models available for pipe sizes 2" through 10".