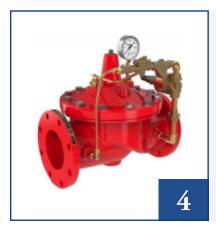

#### **Alarm Valves**

Available from Size 2½" to 8", UL/FM Approved in Vertical or Horizontal Installation.

#### **Deluge Valves**

Available from Size 1½" to 8", UL/FM Approved.