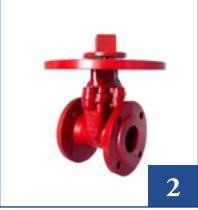

## Underground NRS Gate valves

Available from Size 4" to 12", UL/FM Approved in Flange End.

### **Hose & Hydrant Valves**

REDA provides fire hydrant valves in UL/ FM approved, including angle hose valve, pressure reducing angle valve, pressure regulating landing valve

We offer a full line of "open-shut" indicator posts that are UL Listed and FM Approved for use with 4"-12" non-rising stem gate valves in buried service.