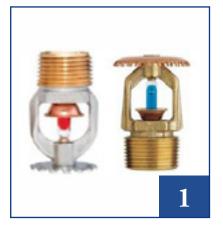

## **SPRINKLERS**

AT A COST-EFFECTIVE PRICE.

From the leading manufactures around the world.

Fire Sprinkler frameworks are basically a progression of water pipes which are provided by a solid water gracefully. At chose stretches along these lines are free, heat enacted valves known as sprinkler heads. It is the sprinkler which is liable for water conveyance onto the fire. Most sprinkler frameworks additionally incorporate a caution to alarm tenants and crisis powers when sprinkler initiation (fire) happens. Fire sprinkler will recognize the fire's heat, start caution and start concealment inside minutes after blazes show up. In many examples sprinklers will control fire progression inside a couple of moments of their enactment. This will thus bring about altogether less damage than in any case would occur without sprinklers.

## Standard coverage sprinklers

Offers in a wide range of standard and quick response options for light and ordinary hazard areas.

## Extended coverage sprinklers

Intended for protection of area larger than those specified in standard installation riles and specific light, ordinary and extra hazard areas.