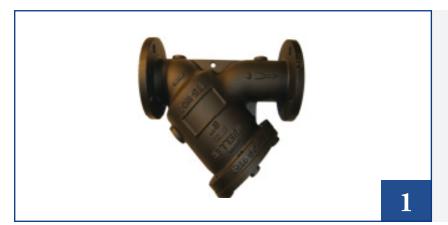

### Fire Department **Connections**

REDA provides a variety of building connections including free-standing, exposed, and flush types. all with inlets and/ or outlets. UL/FM Approved with a different finish as per the customer requirement.