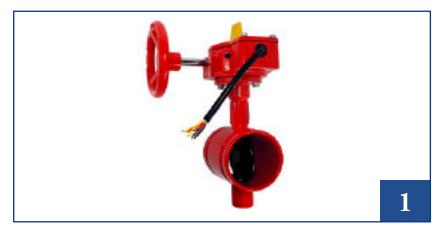

## **CONTROL VALVES**

#### HIGH PERFORMANCE & EASY MAINTENANCE

## REDA fire is having a complete range of fire fighting valves including OS & Y Gate Valves

All materials are UL listed & FM approved and complies to the NFPA standards. Valves including OS & Y Gate Valves, Butterfly valves, Swing Check Valves, Ball Valves, Globe Valves from small sizes up to 12".

#### **Alarm Valves**

Available from Size 2½" to 8", UL/FM Approved in Vertical or Horizontal Installation.

#### **Deluge Valves**

Available from Size 1½" to 8", UL/FM Approved.

## Pressure Reducing

Valves

Available in Globe or Angle Pattern from size 1 1/2" - 12", Cast Bronze, Ductile Iron, and Cast Steel.

#### **Pressure Relief Valves**

Available in Globe or Angle Pattern from size 3" – 8"