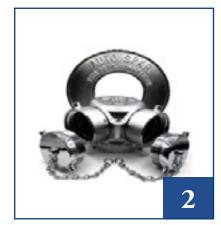

## **HYDRANT & POST INDICATORS**

#### REDA offering a wide range of Hydrant & post indicators

From the leading manufactures around the world.

Current innovation has made fire hydrants more water proficient and sealed. Fire hydrants come in two types: Wet Barrel and Dry Barrel. With the advanced capabilities of our modern local manufacturing facilities we offer a wide range of fire protection systems that meet regional codes and industry needs. You will be pleased with our quick turnaround on all requests for fire fighting systems.

#### **Hydrants**

Available in Dry/Wet Barrel with Size 4" & 6" UL/FM Approved.

## Underground NRS Gate valves

Available from Size 4" to 12", UL/FM Approved in Flange End.

### **Hose & Hydrant Valves**

REDA provides fire hydrant valves in UL/ FM approved, including angle hose valve, pressure reducing angle valve, pressure regulating landing valve

We offer a full line of "open-shut" indicator posts that are UL Listed and FM Approved for use with 4"-12" non-rising stem gate valves in buried service.