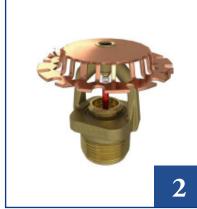

## **SPRINKLERS**

AT A COST-EFFECTIVE PRICE.

From the leading manufactures around the world.

Fire Sprinkler frameworks are basically a progression of water pipes which are provided by a solid water gracefully. At chose stretches along these lines are free, heat enacted valves known as sprinkler heads. It is the sprinkler which is liable for water conveyance onto the fire. Most sprinkler frameworks additionally incorporate a caution to alarm tenants and crisis powers when sprinkler initiation (fire) happens. Fire sprinkler will recognize the fire's heat, start caution and start concealment inside minutes after blazes show up. In many examples sprinklers will control fire progression inside a couple of moments of their enactment. This will thus bring about altogether less damage than in any case would occur without sprinklers.

## Storage sprinklers

Intended for use in specific storage application and include a broad offering of early suppression fast response sprinklers.

## Special Sprinklers

Intended for specific applications such as combustible concealed spaces and areas subject to corrosion.