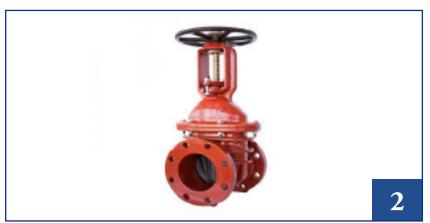

## **Gate Valves**

Available from ½" to 2" Threaded Forged Steel Brass / Bronze and from 2-1/2" and above is all Flange End UL/FM

## **Check Valves**

Available from ½" to 2" Threaded Forged Steel Brass / Bronze and from 2-1/2" and above is all Flange End UL/FM

## **Ball Valves**

Available from ½" to 2" only

## **Globe Valves**

Available from ½" to 2" only