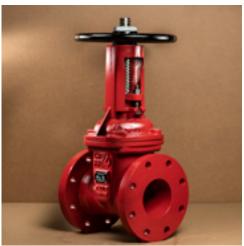

## **CONTROL VALVES**

#### HIGH PERFORMANCE & EASY MAINTENANCE

## REDA fire is having a complete range of fire fighting valves including OS & Y Gate Valves

All materials are UL listed & FM approved and complies to the NFPA standards. Valves including OS & Y Gate Valves, Butterfly valves, Swing Check Valves, Ball Valves, Globe Valves from small sizes up to 12".