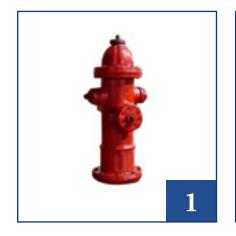

#### REDA offering a wide range of Hydrant & post indicators

From the leading manufactures around the world.

Current innovation has made fire hydrants more water proficient and sealed. Fire hydrants come in two types: Wet Barrel and Dry Barrel. With the advanced capabilities of our modern local manufacturing facilities we offer a wide range of fire protection systems that meet regional codes and industry needs. You will be pleased with our quick turnaround on all requests for fire fighting systems.

#### **Hydrants**

Available in Dry/Wet Barrel with Size 4" & 6" UL/FM Approved.