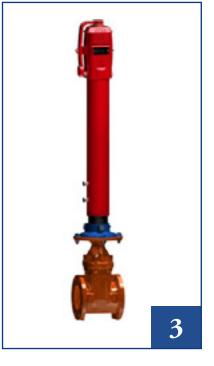

### **Y type Strainers**

Y strainers are UL approved and are used to prevent clogging in fire service systems such as automatic sprinkler systems and various spray systems. Available From Size 21/2" to 12"