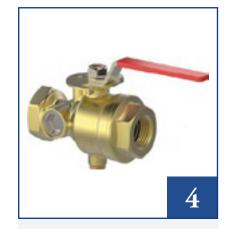

ontrol panel. Under the electrical devices we provides Water Flow Switches, Supervisory Switches, Pressure Switches & all further electrical devices.



#### **Pressure Switches**

pressure Switches are designed for the detection of a water flow condition in automatic fire sprinkler systems of particular designs such as wet pipe systems with alarm check valves, dry pipe, preaction, or deluge valves



#### Flow Switches

water flow switch use on wet sprinkler systems. It is UL Listed and FM Approved for use on steel pipe. Models available for pipe sizes 2" through 10".



#### **Supervisory Switches**

Supervisory Switches are used to monitor the open position of an OS&Y type gate valve. These switches mount conveniently to most OS&Y valves ranging in size from 2" to 12" (50mm to 300mm).



#### **Test & Drain Valve**

Test and drain function required for a wet fire sprinkler system. meets all the requirements of NFPA.

It features a tamper-resistant test orifice, integral tamper resistant sight glasses, and a tapped port for system access. available in ¾", 1", 1¼", 1½", and 2" with all specifiable orifice sizes: 3 /8" (2.8K), 7 /16" (4.2K), ½" (5.6K), 17/32" (8.0K), 5/8" (ELO, 11.2K), ¾" (ESFR, 14.0K), and K25.



#### Gauges

Offer optimum design and flow characteristics for all residential applications.



#### **Electrical Bells**

Specifically designed for areas where sprinklers may be subjected to freezing conditions.



#### Flow meter

Flow meter is an instrument used to measure linear, nonlinear, mass or volumetric flow rate of water through pump pipeline. It is st