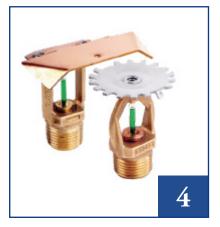

## **SPRINKLERS**

AT A COST-EFFECTIVE PRICE.

From the leading manufactures around the world.

Fire Sprinkler frameworks are basically a progression of water pipes which are provided by a solid water gracefully. At chose stretches along these lines are free, heat enacted valves known as sprinkler heads. It is the sprinkler which is liable for water conveyance onto the fire. Most sprinkler frameworks additionally incorporate a caution to alarm tenants and crisis powers when sprinkler initiation (fire) happens. Fire sprinkler will recognize the fire's heat, start caution and start concealment inside minutes after blazes show up. In many examples sprinklers will control fire progression inside a couple of moments of their enactment. This will thus bring about altogether less damage than in any case would occur without sprinklers.

## Standard coverage sprinklers

Offers in a wide range of standard and quick response options for light and ordinary hazard areas.

## Extended coverage sprinklers

Intended for protection of area larger than those specified in standard installation riles and specific light, ordinary and extra hazard areas.

## Storage sprinklers

Intended for use in specific storage application and include a broad offering of early suppression fast response sprinklers.

## Special Sprinklers

Intended for specific applications such as combustible concealed spaces and areas subject to corrosion.

## Residential Sprinklers

Offer optimum design and flow characteristics for all residential applications.

### Dry Sprinklers

Specifically designed for areas where sprinklers may be subjected to freezing conditions.

## Nozzles & Nozzle Accessories

Design for use in a variety of special hazard application may be required to provide a professionally designed special hazard fire protection system

### **Sprinklers Accessories**

Intended for specific applications such as combustible concealed spaces and areas subject to corrosion.