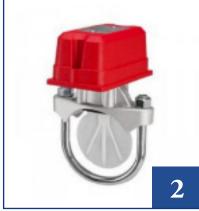

## **MEASURING & ELECTRICAL DEVICES**

#### RELIABLE & ACCURATE

#### REDA offering all type of Fire Alarm Electrical devices.

From the trusted manufactures allover the Globe.

REDA offering all type of Fire Alarm Electrical devices which indicates the fire and provides the alarm to the control panel. Under the electrical devices we provides Water Flow Switches, Supervisory Switches, Pressure Switches & all further electrical devices.

#### **Supervisory Switches**

Supervisory Switches are used to monitor the open position of an OS&Y type gate valve. These switches mount conveniently to most OS&Y valves ranging in size from 2" to 12" (50mm to 300mm).