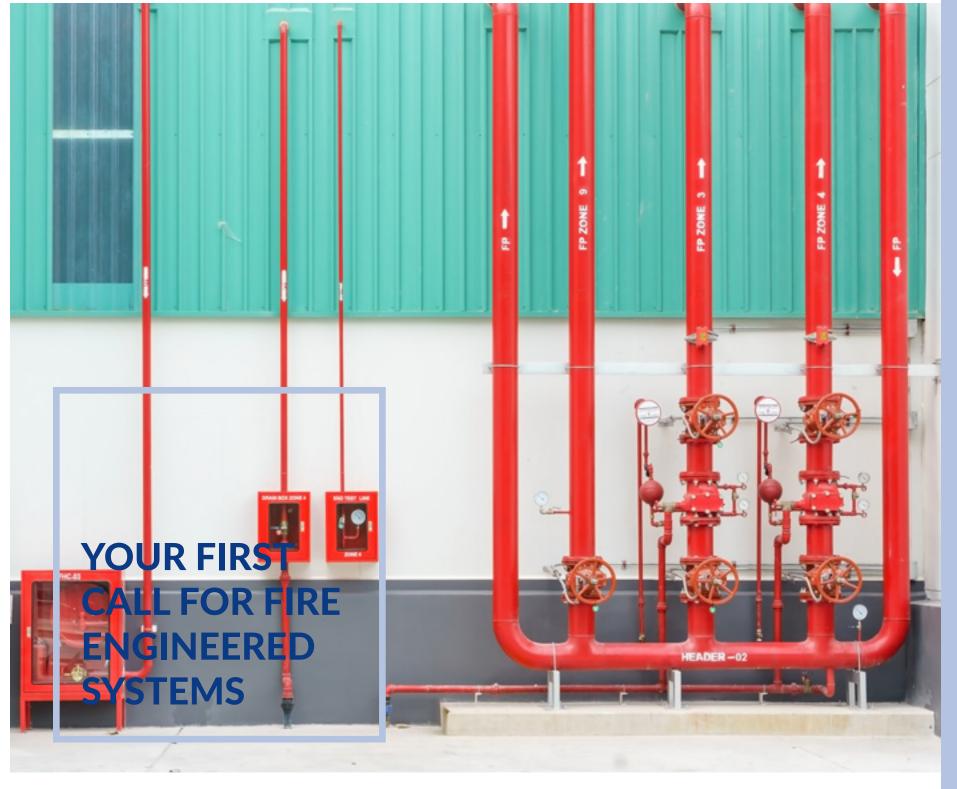

## DISTRIBUTION

| SPRINKLERS                     | - |
|--------------------------------|---|
| FIRE PROTECTION VALVES         | 2 |
| CONTROL VALVES                 | 2 |
| HYDRANT & POST INDICATORS      |   |
| OTHER GENERAL PURPOSE VALVES   | ; |
| MEASURING & ELECTRICAL DEVICES | 3 |