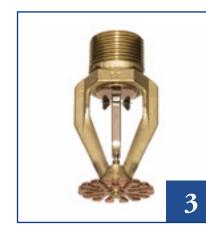

## **SPRINKLERS**

AT A COST-EFFECTIVE PRICE.

From the leading manufactures around the world.

Fire Sprinkler frameworks are basically a progression of water pipes which are provided by a solid water gracefully. At chose stretches along these lines are free, heat enacted valves known as sprinkler heads. It is the sprinkler which is liable for water conveyance onto the fire. Most sprinkler frameworks additionally incorporate a caution to alarm tenants and crisis powers when sprinkler initiation (fire) happens. Fire sprinkler will recognize the fire's heat, start caution and start concealment inside minutes after blazes show up. In many examples sprinklers will control fire progression inside a couple of moments of their enactment. This will thus bring about altogether less damage than in any case would occur without sprinklers.

## Residential Sprinklers

Offer optimum design and flow characteristics for all residential applications.

### Dry Sprinklers

Specifically designed for areas where sprinklers may be subjected to freezing conditions.