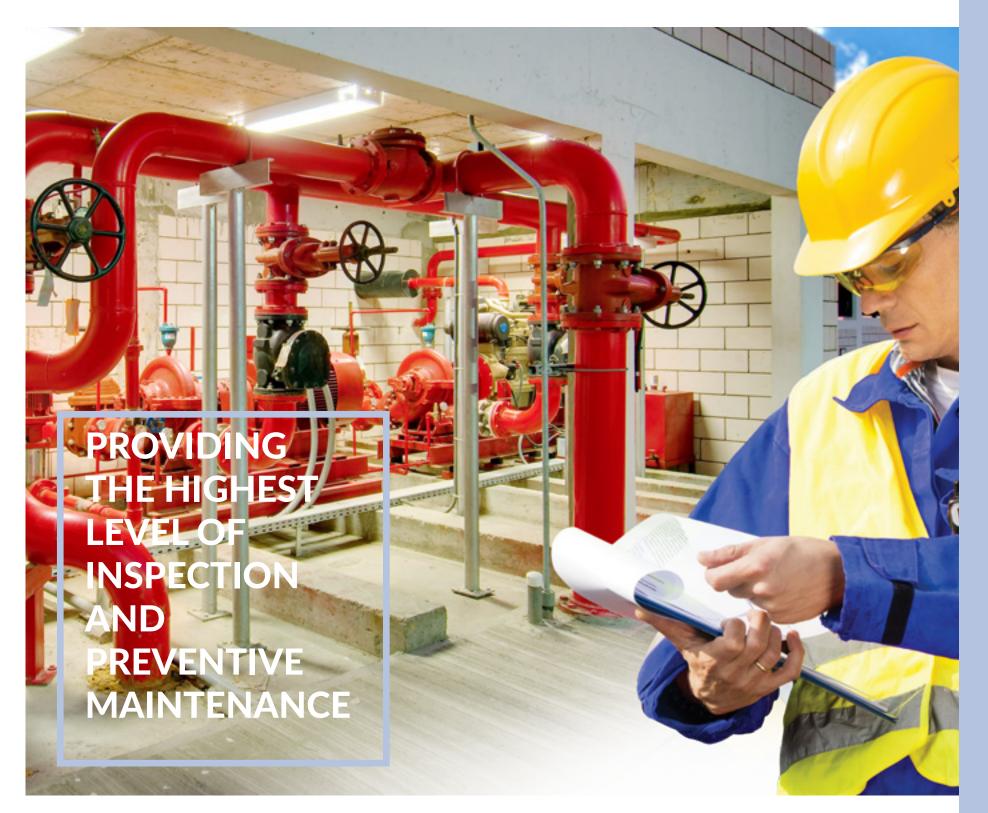

#### **INSPECTION AND PREVENTIVE MAINTENANCE SERVICES**

COLLABORATED WITH GLOBAL RENOWNED CONSULTANTS

REDA Hazard Control is committed to provide the highest level of inspection and preventive maintenance for fire protection, fire suppression and fire alarm systems in addition to fire fighting and safety equipment.

Our factory trained and certified technicians take pride in ensuring your products and systems are maintained according to manufacturers' standards and guidelines as well as the international codes having reference.

## Our services comprise of:

- On-site inspections
- Preventive maintenance on all types of Fire Protection Systems
- Hydrostatic pressure testing and recharging of fire extinguishers, breathing apparatus cylinders and fire hoses.
- Calibration and certification of breathing apparatus and gas detectors
- Repair and maintenance of SCBA, Fire extinguishers, Fire hoses, Hydraulic Rescue Tools, Breathing Air Cascade Systems, Portable and Fixed Gas Detection Systems as well as Breathing Compressors
- Fire Trucks Inspection and Pump Testing in accordance to NFPA 1911