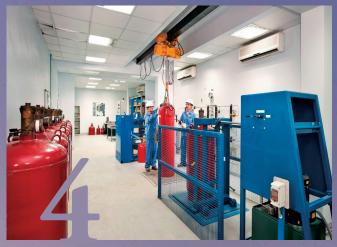

### Fire Suppression Systems

FHC Novec 1230<sup>™</sup> and FM-200<sup>®</sup> filling facility is the first of its kind in the region to supply fire suppression systems from TYCO Fire Protection Products.