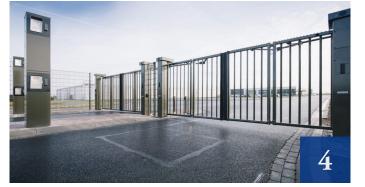

### AT A COST-EFFECTIVE PRICE

Road blocker, Bollards, Parking arm barrier, Sliding entering gates, Speed bumps are designed especially for entrance points which have a threat of vehicle attack or for the ones that have high security requirements.

**Road Blocker** 

Bollards

**Parking Arm Barrier** 

Speed Bumps

**Sliding Gates** 

Tire Killers / Traffic Spikes