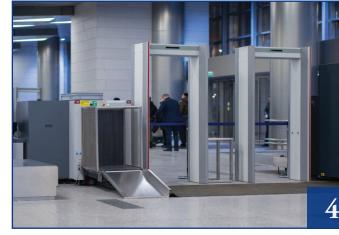

### **Detection & Screening**

- Baggage and Parcel Inspection Equipment
- Explosives Trace Detection Equipment
- Vehicle Inspection Systems

#### Metal Detectors

Walk-through, and hand-held metal detectors are used to Abandoned packages in public areas are one of the most safeguard your premises, events, airports etc against weapons serious but often over-looked security threats worldwide. and sharp metals that can cause threat to others. With X-Ray systems, security forces do not have to guess what the package might contain nor attempt to touch the package before knowing exactly what is inside it.

X-Ray Baggage Scanning System