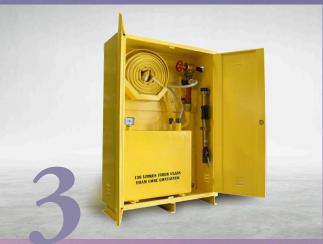

### **Cabinets & Hose Reels**

FHC has the capabilities to design and produce various sizes and shapes of standard and custom-built cabinets by using computerized numerical control machines for high precision, accuracy and ultimate finish.