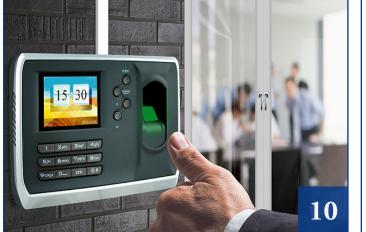

### **Time Attendance System**

Time and Attendance software can change your organization by providing the following benefits; Reduce errors, Increase security and productivity, Cut costs. Reduce absenteeism, Increase employee attendance.