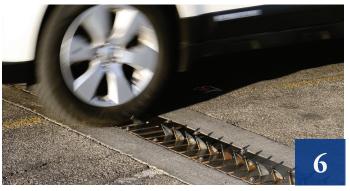

### AT A COST-EFFECTIVE PRICE

Road blocker, Bollards, Parking arm barrier, Sliding entering gates, Speed bumps are designed especially for entrance points which have a threat of vehicle attack or for the ones that have high security requirements.

Bollards create clear visual barriers for drivers, helping to direct traffic and prevent access to restricted areas. If there is a threat of vehicle attack in addition to the control of vehicle access in high security applications, hydraulic road blockers are the unique solution and the most secure system. If an attempt to pass through the opposite side is made, using tire killers, the tires of the unauthorized vehicle will be destroyed immediately...etc.

**Road Blocker** 

Bollards

**Parking Arm Barrier** 

Speed Bumps

**Sliding Gates** 

Tire Killers / Traffic Spikes