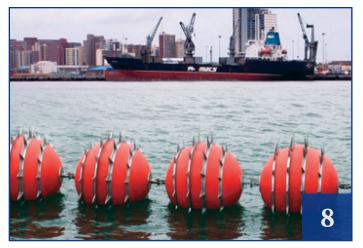

#### **Marine Floating Barrier**

For the effective deterrence of intruders and detection of breach of security, put in place the world's most advanced maritime security barrier, the Maritime floating barrier.