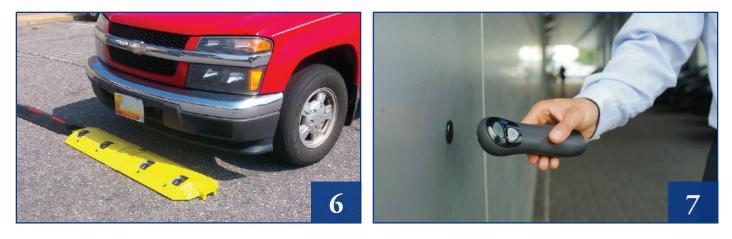

### AT A COST-EFFECTIVE PRICE

Road blocker, Bollards, Parking arm barrier, Sliding entering gates, Speed bumps are designed especially for entrance points which have a threat of vehicle attack or for the ones that have high security requirements.

Bollards create clear visual barriers for drivers, helping to direct traffic and prevent access to restricted areas. If there is a threat of vehicle attack in addition to the control of vehicle access in high security applications, hydraulic road blockers are the unique solution and the most secure system. If an attempt to pass through the opposite side is made, using tire killers, the tires of the unauthorized vehicle will be destroyed immediately...etc.

**Road Blocker** 

Bollards

**Parking Arm Barrier** 

Speed Bumps

**Sliding Gates** 

Tire Killers / Traffic Spikes