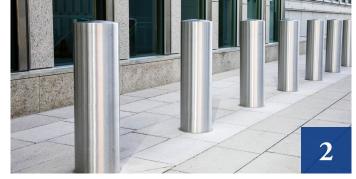

### AT A COST-EFFECTIVE PRICE

Road blocker, Bollards, Parking arm barrier, Sliding entering gates, Speed bumps are designed especially for entrance points which have a threat of vehicle attack or for the ones that have high security requirements.

Bollards create clear visual barriers for drivers, helping to direct traffic and prevent access to restricted areas. If there is a threat of vehicle attack in addition to the control of vehicle access in high security applications, hydraulic road blockers are the unique solution and the most secure system. If an attempt to pass through the opposite side is made, using tire killers, the tires of the unauthorized vehicle will be destroyed immediately...etc.

**Road Blocker** 

Bollards

**Parking Arm Barrier** 

Speed Bumps

**Sliding Gates** 

Tire Killers / Traffic Spikes