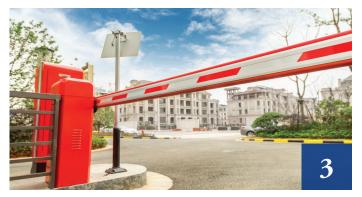

### AT A COST-EFFECTIVE PRICE

Road blocker, Bollards, Parking arm barrier, Sliding entering gates, Speed bumps are designed especially for entrance points which have a threat of vehicle attack or for the ones that have high security requirements.

**Road Blocker** 

Bollards

**Parking Arm Barrier** 

Speed Bumps

**Sliding Gates** 

Tire Killers / Traffic Spikes