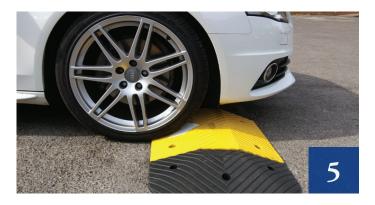

### AT A COST-EFFECTIVE PRICE

Road blocker, Bollards, Parking arm barrier, Sliding entering gates, Speed bumps are designed especially for entrance points which have a threat of vehicle attack or for the ones that have high security requirements.

**Road Blocker** 

Bollards

**Parking Arm Barrier** 

Speed Bumps

**Sliding Gates** 

Tire Killers / Traffic Spikes