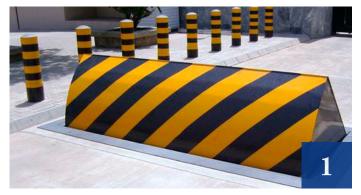

### AT A COST-EFFECTIVE PRICE

Road blocker, Bollards, Parking arm barrier, Sliding entering gates, Speed bumps are designed especially for entrance points which have a threat of vehicle attack or for the ones that have high security requirements.

Bollards create clear visual barriers for drivers, helping to direct traffic and prevent access to restricted areas. If there is a threat of vehicle attack in addition to the control of vehicle access in high security applications, hydraulic road blockers are the unique solution and the most secure system. If an attempt to pass through the opposite side is made, using tire killers, the tires of the unauthorized vehicle will be destroyed immediately...etc.

**Road Blocker** 

Bollards

**Parking Arm Barrier** 

Speed Bumps

**Sliding Gates** 

Tire Killers / Traffic Spikes