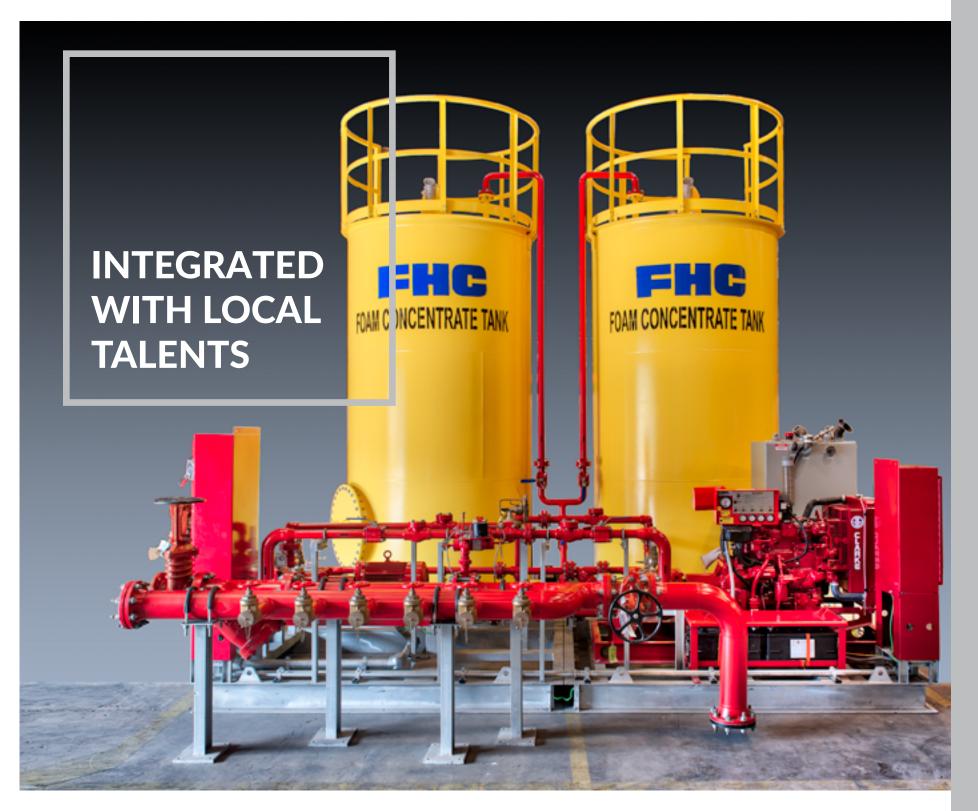

### FIRE SUPPRESSION SYSTEMS

CREATE. ENHANCE. AND SUSTAIN

FHC Novec 1230™ and FM-200® filling facility is the first of its kind in the region to supply fire suppression systems from TYCO Fire Protection Products. The facility provides more efficient service for customers across Saudi Arabia and other parts of the MENA and significantly improves lead times on suppression system supply and maintenance.

### Advantages:

- Novec 1230<sup>™</sup> and FM-200® First Fill
- 24/7 Refilling
- Cylinder Valve Assembly
- Manifold Manufacturing and Testing
- Nozzle Drilling

## • Capabilities:

- In-Stock Available Systems
- In-process Inspection Witness
- Changeability
- Ready-to-Connect Modular Systems
- Availability of Spares Inventory
- Local Warranty Claims