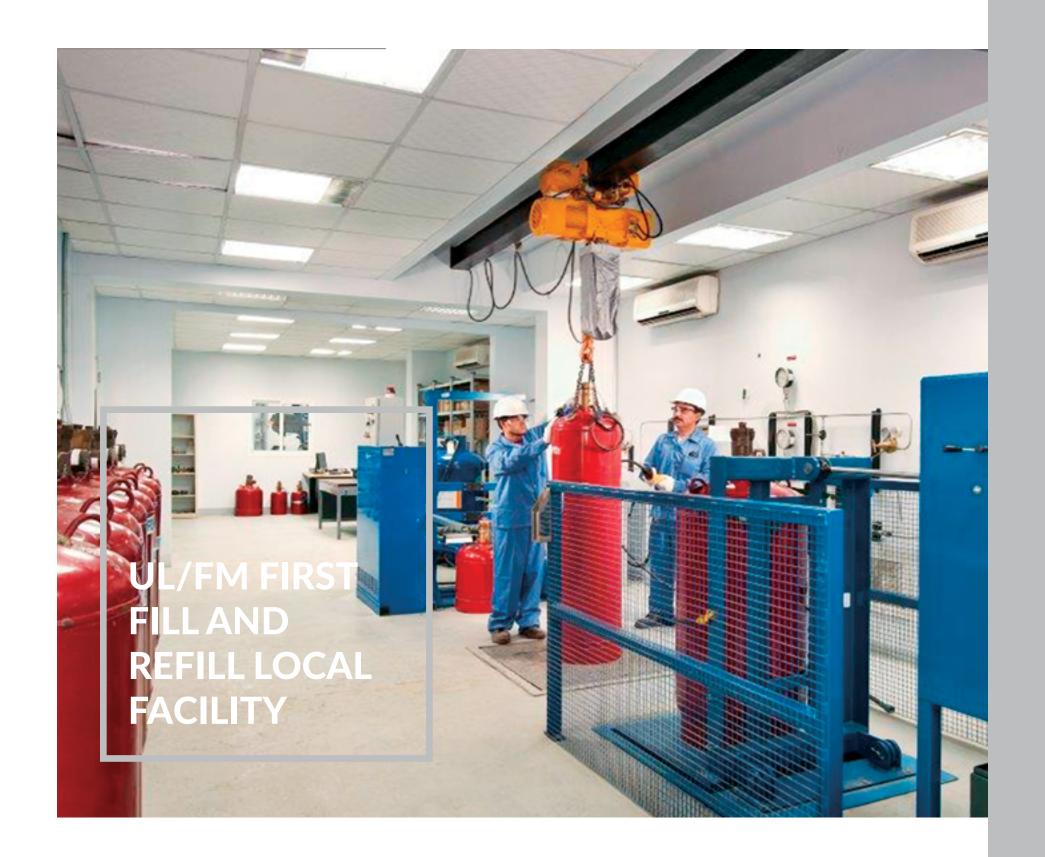

### FIRE SUPPRESSION SYSTEMS

CREATE. ENHANCE. AND SUSTAIN

FHC Novec 1230™ and FM-200® filling facility is the first of its kind in the region to supply fire suppression systems from TYCO Fire Protection Products. The facility provides more efficient service for customers across Saudi Arabia and other parts of the MENA and significantly improves lead times on suppression system supply and maintenance.

### Advantages:

- Novec 1230<sup>™</sup> and FM-200® First Fill
- 24/7 Refilling
- Cylinder Valve Assembly
- Manifold Manufacturing and Testing
- Nozzle Drilling

## • Capabilities:

- In-Stock Available Systems
- In-process Inspection Witness
- Changeability
- Ready-to-Connect Modular Systems
- Availability of Spares Inventory
- Local Warranty Claims