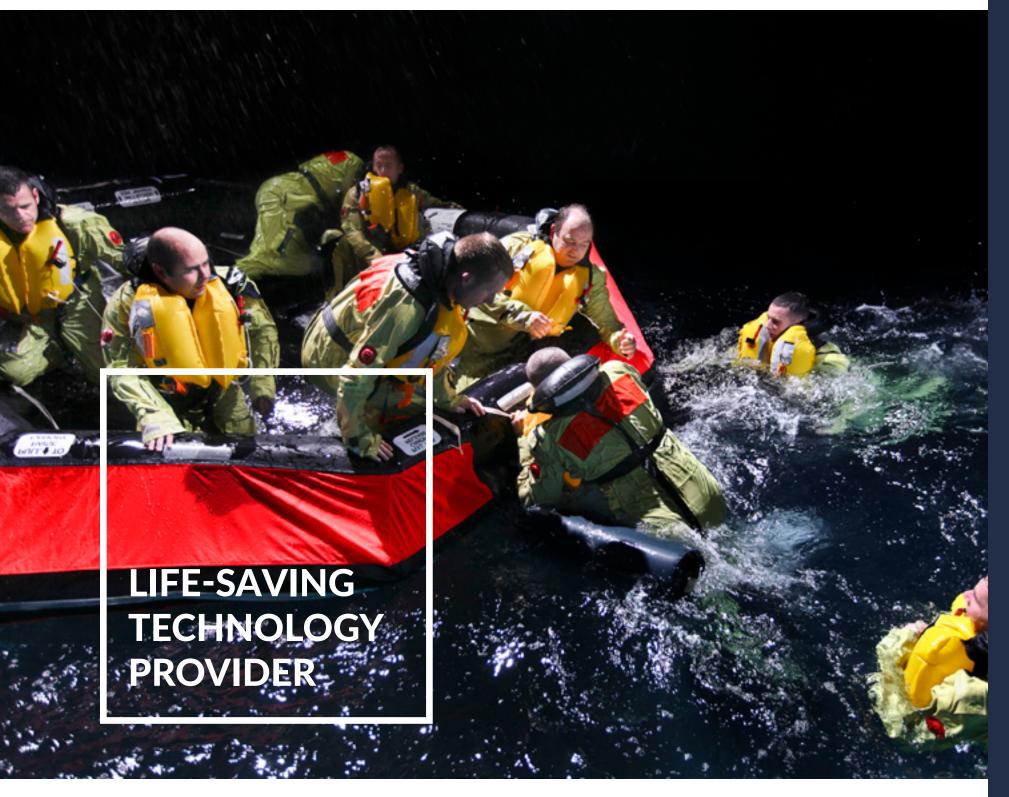

## **RESCUE EQUIPMENT**

THE DIFFERENCE BETWEEN A LIFE SAVED OR A LIFE LOST

REDA Hazard Control offers a comprehensive range of rescue products covering the needs of the maritime industry.

### Our range include the following:

- Marine Evacuation Systems
- Liferafts
- Lifeboats & Rescue Boats
- Personal Lifesaving Appliances
- Personal Protection
- First Aid & Medical
- Emergency Communications
- Tracking & Navigation
- Transfer & Escape
- Crewsaver Lifejackets
- Gas Distribution Welding System
- Crewsaver Immersion Suits
- Lifebuoys
- Pyrotechnics
- Crewsaver Immersion Suits
- Transfer & Escape
- Tracking & Navigation
- Emergency Communications