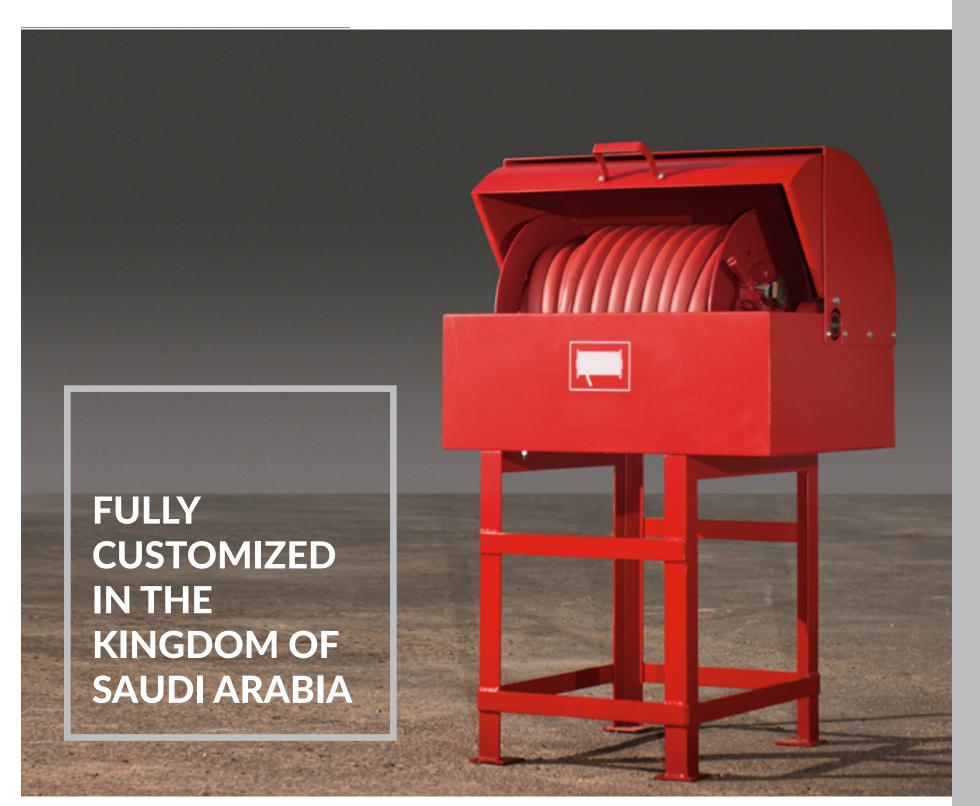

### **CABINETS & HOSE REELS**

CREATE. ENHANCE. AND SUSTAIN

FHC has the capabilities to design and produce various sizes and shapes of standard and custombuilt cabinets by using computerized numerical control machines for high precision, accuracy and ultimate finish. All associated processes, including the liquid and powder coating technologies, utilizes in-process inspection and quality monitoring to assure that final deliveries are identical to the demo samples provided to obtain customer approval.

- Fire Hose Reel & Rack Cabinets
- Fire Extinguisher Cabinets
- Fire Hydrant Cabinets
- Bunker Gear Cabinets
- Breathing Air Storage Cabinets
- Fire Extinguisher Pan Stands
- Combination Fire Hose Reel & Fire Extinguisher Cabinets
- Fire Valve Cabinets
- Foam Drum Shelters
- Breathing Air Cascade System Monitoring Cabinets
- Wheeled Fire Extinguisher Shelter & Cabinets
- Fire Water Hose Reel Stations
- Foam Hose Reel Stations