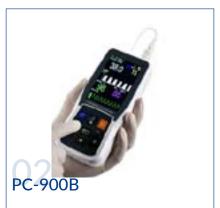

any in the fields of cardiovascular interventions, structural heart diseases, cardiac rhythm management, anesthesia and critical care, in vitro diagnostics and general surgery with products include coronary stents, dilatation balloon catheters, interventional accessories, occlusion devices, mechanical heart valves, electrophysiology catheters, pacemakers, in vitro diagnostic equipment and biomarkers, DSA systems and surgical staplers.



## AI SOLUTION



## **PATIENT MONITORING**

A Patient Monitor are a medical monitor or physiological monitor or display, is an electronic medical device that measures a patient's vital signs and displays the data so obtained, which is be transmitted on a monitoring network.













## **VITAL SIGNS MONITORING**





## **CAPNOGRAPH AND OXIMETER**





## **ELECTROCARDIOGRAPH(ECG)**













## **PULSE OXIMETER**

#### Fingertip Oximeter



















## **PULSE OXIMETER**

#### Handheld Oximeter





#### Wrist Oximeter









## **TELEHEALTH**













## **POINT-OF-CARE TESTING**

Blood gluecose meter



Cholestoral analyzer



#### Blood Glucose, Ketone and Uric Acid Meter.











Blood Glucose Tsets (Dehydrogenase)

Blood Glucose Tsets

Ketone Tsets

Uric Acid Tsets

## **HOME CARE SERIES**

#### **Digital Thermometer**







#### Infrared Forehead Thermometer.







Safety, Security and Beyond.. REDA Hazard Control | Health Care Solutions Profile 40

## Oxygen Concentrator







## Antigen Rapid Test







#### Nebulizer







## Blood Pressure Monitoring









## **ENCOMPASS GROUP**

#### AT A COST-EFF