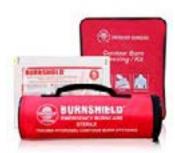

## **BURNSHIELD EMERGENCY BURNCARE**

#### AT A COST-EFFECTIVE PRICE

Burnshield is for use when there is direct serious accidental burns and Fire Hazards that could result in trauma. It is considered as a revolution in the area of first aid and burn protection.

Burnshield offers a wide range of Emergency and First aid Burncare kits designed for emergency medical services and industry. It is supplied with high quality essential items to treat and cool a burn in an emergency.

Burnshield kits contains an array of Burnshield solutions, medical disposables and essential provisions to ensure you are well equipped in an emergency situation involving a burn injury. Kit contents can be bought individually to ensure the kit is always fully stocked after every use.