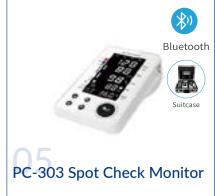

tation balloon catheters, interventional accessories, occlusion devices, mechanical heart valves, electrophysiology catheters, pacemakers, in vitro diagnostic equipment and biomarkers, DSA systems and surgical staplers.



## AI SOLUTION



## **PATIENT MONITORING**

A Patient Monitor are a medical monitor or physiological monitor or display, is an electronic medical device that measures a patient's vital signs and displays the data so obtained, which is be transmitted on a monitoring network.













## **VITAL SIGNS MONITORING**





## **CAPNOGRAPH AND OXIMETER**





## **ELECTROCARDIOGRAPH(ECG)**













## **PULSE OXIMETER**

#### Fingertip Oximeter



















## **PULSE OXIMETER**

#### Handheld Oximeter





#### Wrist Oximeter









## **TELEHEALTH**













## **POINT-OF-CARE TESTING**

Blood gluecose meter



Cholestoral analyzer



#### Blood Glucose, Ketone and Uric Acid Meter.











Blood Glucose Tsets (Dehydrogenase)

Blood Glucose Tsets

Ketone Tsets

Uric Acid Tsets

## **HOME CARE SERIES**

#### **Digital Thermometer**







#### Infrared Forehead Thermometer.







Safety, Security and Beyond.. REDA Hazard Control | Health Care Solutions Profile 40

## Oxygen Concentrator







## Antigen Rapid Test







#### Nebulizer







## Blood Pressure Monitoring









## **ENCOMPASS GROUP**

#### AT A COST-EFFECTIVE PRICE

Encompass is one of the leading manufacturers and marketers of reusable textiles, professional apparel, therapeutic support surfaces and disposable and single use medical products.

By focusing on innovati