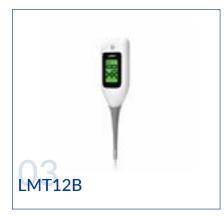

a medical monitor or physiological monitor or display, is an electronic medical device that measures a patient's vital signs and displays the data so obtained, which is be transmitted on a monitoring network.













## **VITAL SIGNS MONITORING**





## **CAPNOGRAPH AND OXIMETER**





## **ELECTROCARDIOGRAPH(ECG)**













## **PULSE OXIMETER**

#### Fingertip Oximeter



















## **PULSE OXIMETER**

#### Handheld Oximeter





#### Wrist Oximeter









## **TELEHEALTH**













## **POINT-OF-CARE TESTING**

Blood gluecose meter



Cholestoral analyzer



#### Blood Glucose, Ketone and Uric Acid Meter.











Blood Glucose Tsets (Dehydrogenase)

Blood Glucose Tsets

Ketone Tsets

Uric Acid Tsets

## **HOME CARE SERIES**

#### **Digital Thermometer**







#### Infrared Forehead Thermometer.







Safety, Security and Beyond.. REDA Hazard Control | Health Care Solutions Profile 40

## Oxygen Concentrator







## Antigen Rapid Test







#### Nebulizer







## Blood Pressure Monitoring









## **ENCOMPASS GROUP**

#### AT A COST-EFFECTIVE PRICE

Encompass is one of the leading manufacturers and marketers of reusable textiles, professional apparel, therapeutic support surfaces and disposable and single use medical products.

By focusing on innovation, product knowledge and customer service, we strive to always meet the needs of our clients and surpass their expectations. Designing, building and delivering the highest quality healthcare pillows and bedding items continues to define our passion and has for more than 30 years.

Our tr