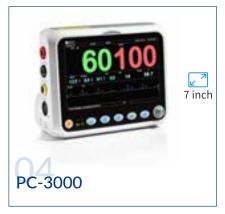

## **PATIENT MONITORING**

A Patient Monitor are a medical monitor or physiological monitor or display, is an electronic medical device that measures a patient's vital signs and displays the data so obtained, which is be transmitted on a monitoring network.