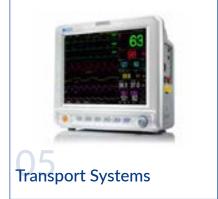

## **PATIENT MONITORING**

A Patient Monitor are a medical monitor or physiological monitor or display, is an electronic medical device that measures a patient's vital signs and displays the data so obtained, which is be transmitted on a monitoring network.