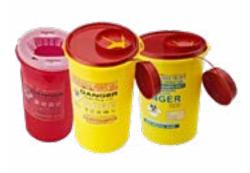

#### **F** Series

- Most popular quadrate shape.
- Leak proof and puncture resistant.
- Wide and clear opening for easy disposal.
- Counterbalanced door for hands-free disposal.
- Ergonomically-designed handle.
- Temporary closure & definite closure.
- Practical rotating/sliding temporary lid.
- Secure perimeter lock for safe usage and transportation.
- Easy manipulation.
- Comprehensive label details.
- Safe to human health and environment.

#### **R** Series

- New-developed round shape.
- Leak proof and puncture resistant.
- Funnel-designed and built-in needle removal cap for easy and safe disposal.
- Various indent design for easy needle removal.
- Temporary closure & definite closure.
- Convenient extra lid design for temporary and final closure.
- Secure perimeter lock for safe usage and transportation.
- Easy manipulation.
- Comprehensive label details.
- Safe to human health and environment.

#### **Y Series**

- Traditional-designed round shape.
- Leak proof and puncture resistant.
- Wide opening for easy disposal.
- Temporary closure & definite closure.
- Large and practical rotating/sliding temporary lid.
- Secure perimeter lock for safe usage and transportation.
- Easy manipulation.
- Comprehensive label details.
- Safe to human health and environment.