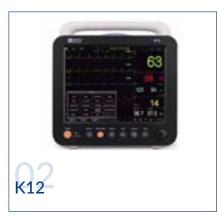

## **PATIENT MONITORING**

A Patient Monitor are a medical monitor or physiological monitor or display, is an electronic medical device that measures a patient's vital signs and displays the data so obtained, which is be transmitted on a monitoring network.