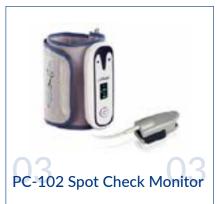

dilatation balloon catheters, interventional accessories, occlusion devices, mechanical heart valves, electrophysiology catheters, pacemakers, in vitro diagnostic equipment and biomarkers, DSA systems and surgical staplers.



## AI SOLUTION



## **PATIENT MONITORING**

A Patient Monitor are a medical monitor or physiological monitor or display, is an electronic medical device that measures a patient's vital signs and displays the data so obtained, which is be transmitted on a monitoring network.













## **VITAL SIGNS MONITORING**





## **CAPNOGRAPH AND OXIMETER**





## **ELECTROCARDIOGRAPH(ECG)**













## **PULSE OXIMETER**

#### Fingertip Oximeter



















## **PULSE OXIMETER**

#### Handheld Oximeter





#### Wrist Oximeter









## **TELEHEALTH**













## **POINT-OF-CARE TESTING**

Blood gluecose meter



Cholestoral analyzer



#### Blood Glucose, Ketone and Uric Acid Meter.











Blood Glucose Tsets (Dehydrogenase)

Blood Glucose Tsets

Ketone Tsets

Uric Acid Tsets

## **HOME CARE SERIES**

#### **Digital Thermometer**







#### Infrared Forehead Thermometer.







Safety, Security and Beyond.. REDA Hazard Control | Health Care Solutions Profile 40

## Oxygen Concentrator







## Antigen Rapid Test







#### Nebulizer







## Blood Pressure Monitoring









## **ENCOMPASS GROUP**

#### AT A COST-EFFECTIVE PRICE

Encompass is one of the leading manufacturers and marketers of reusable textiles, professional apparel, therapeutic support surfaces and disposable and single use medical products.

By focusing on inno