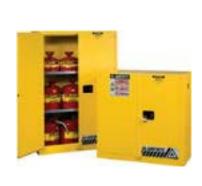

## Safety Cabinets and Storage

Safety Cabinets to store flammable liquids, corrosives, pesticides and other hazardous materials. All fire-resistant safety cabinets by Our Suppliers meet fire codes and safety regulations.

To help protect your people and facility from a potential fire, This safety cabinets are engineered to safely contain flammable fuels, solvents, and chemicals.