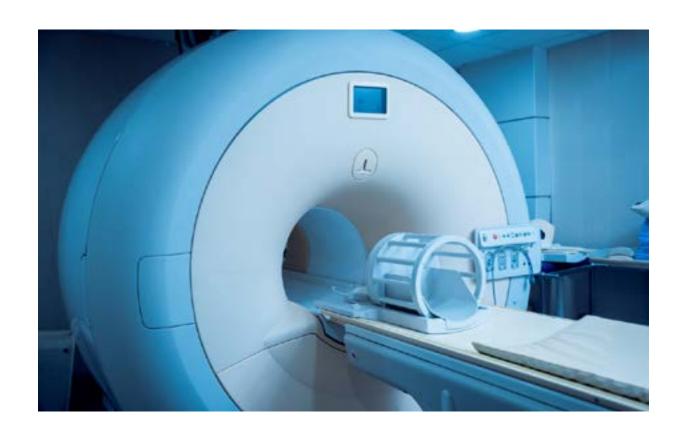

# Helium Recovery Application

Helium is widely used in Medical equipment like MRI (Magnetic Resonance Imaging) machine. Liquid helium is used because of it's cold temperatures which helps in superconductivity process. Basically, It cools down the magnetic sensors which create images of the human body.

As helium is an expensive gas medical companies try to recover the evaporating Helium which can be given back to the gas companies.