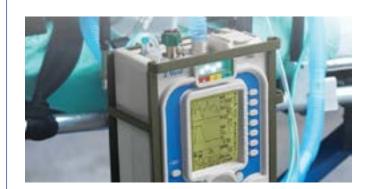

#### **Transport Ventilator for EMS**

Like everything else medics carry, ventilators must stand up to the tough physical demands of the EMS environment.

It is easy to use, portable, durable, and rugged. Designed to be lightweight and energy-efficient.

#### Portable Ventilator for Hospitals

Transporting respiratory distress patients can be demanding. Switching from ICU devices to bag valve masks or other devices to maintain a patient's appropriate oxygen level is complicated. Supporting the needs of infants through adults, it features a full range of ventilation options, making this portable ventilator not only easy to use but also MRI-conditional, providing patients with high-quality ventilation all the way to the MRI suite.