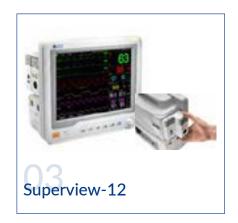

## **PATIENT MONITORING**

A Patient Monitor are a medical monitor or physiological monitor or display, is an electronic medical device that measures a patient's vital signs and displays the data so obtained, which is be transmitted on a monitoring network.