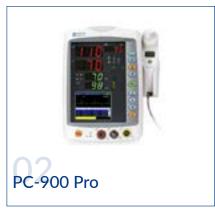

## **PATIENT MONITORING**

A Patient Monitor are a medical monitor or physiological monitor or display, is an electronic medical device that measures a patient's vital signs and displays the data so obtained, which is be transmitted on a monitoring network.