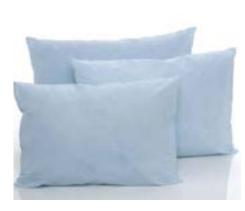

#### **Revolutionary Care Pillows**

With quick loft recovery, exceptional value, and longevity, the RevolutionaryCARE® pillow will revolutionize expectations for years to come.

- Ideal for use as a head pillow or for positioning and offloading.
- Polyester ticking supports ease in use and care.
- Product supports safety and infection control initiatives with impregnated antimicrobial protection, fluid-proof fabric ticking, and flame-retardant components.

#### **Pro-Barrier**

Pro-Barrier® pillows are an economical choice for patient care areas where the useful life is not required to be long, but fluid protection is required.

- Ideal for use as a head pillow in multi-patient, hightraffic areas.
- Economically priced to meet budget needs where the useful life is not required to be long.
- Fluid-resistant, polypropylene ticking is flame retardant.
- Hypoallergenic.