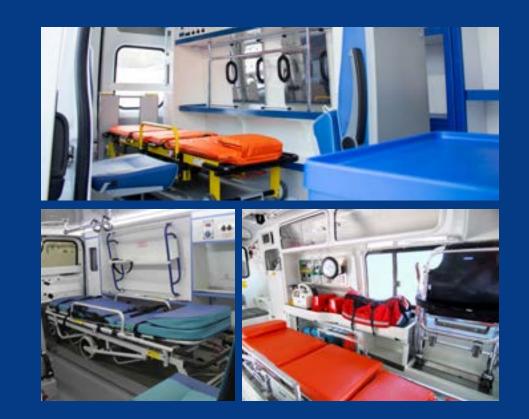

## **AMBULANCE VEHICLE**

CREATE. ENHANCE. AND SUSTAIN

Our Ambulances are built using the highest quality materials and components and are custom designed to meet the specific needs of our customers and their medical/emergency response missions.

FHC Ambulances are available in small, medium, and heavy-duty versions. All our ambulances incorporate value-packed features such as control systems, lighting, and high-end medical equipment.

- Available in Type I, Type II, and Type III versions, and as multi-patient ambulance buses
- Designed in accordance with KKK-1822, NFPA 1917, and CAAS recommendations for optimal crew and patient safety and comfort.