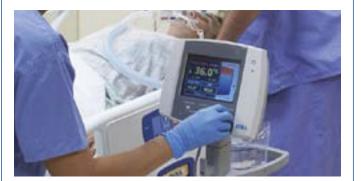

#### **Monitor Defibrillator**

Easy-to-use technologies help you consistently deliver highquality CPR and provide optimal defibrillation and pacing treatments for all patients.

## Targeted Temperature Management Systems

Because patients, clinical scenarios, and protocols differ, the choice of target temperature is based on achieving the best outcome for each patient. Reduce the risk of missing your target. A change in temperature as small as  $0.1^{\circ}$ C triggers an immediate adjustment in the saline temperature.