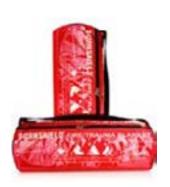

#### TRAUMA / FIRE BLANKET

Burnshield's original ground-breaking product, Fire Trauma Blanket was developed in conjunction with the Wool Board and the CSIR for the emergency services market. This versatile application is used as protection for rescue workers entering or leaving a fire area. It can also be used to extinguish flames on a burn victim and, if necessary, be used a large dressing, providing instant pain relief and begin the healing process while victims are being transported to emergency care units.

Burnshield Blanket works as a shield against heat and fire. It is found in different sizes up to blankets that are used in entering the fire area and escaping from it for saving lives. This blanket can withstand extreme temperatures of above 1000 Degrees Celsius up to several minutes.

Burnshield blanket is also used for protecting fire-fighters and rescue workers when there is a fire by allowing them to approach the fire area or center of the fire easily with protection, to enable more effective firefighting, it also provides a means of escaping through fire for people who are trapped and surrounded by fire. It can be also used - if necessary - to stifle home-fires or small flames.

#### **Key Features:**

- The Blanket is made from 100% wool and is woven into a specially designed interlinking cellular structure for maximum effectiveness.
- Withstand extreme temperatures of above 1000
   Degrees Celsius up to several minutes, or 1500 Degrees
   Celsius for more than 30 seconds.
- The flexible shoulder barrel-bag allows for hands free portability and storage.
- Sterile.
- Absorbs and dissipates heat: minimizes burn damage.
- Cooling: pain relief and shock reduction.
- Non-stick: will not adhere to wound.
- Natural anti-bacterial: reduce infection.
- Non toxic, Non irritant Safe to use on Children.