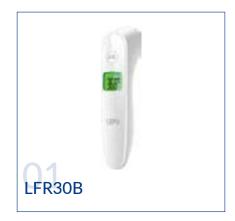

#### Infrared Forehead Thermometer.

Safety, Security and Beyond.. REDA Hazard Control | Health Care Solutions Profile 40