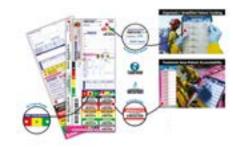

## Triage Tags

- Wristband Triage Tag
- Pediatric Triage Tag
- SALT Triage Tag

We offer a wide range of disaster preparedness solutions, from our All Risk® START and SALT triage tags to our Evac123 patient evacuation system and tabletop training kits. All of our disaster management product solutions are proven to help first responders and first receivers stay prepared and save lives.