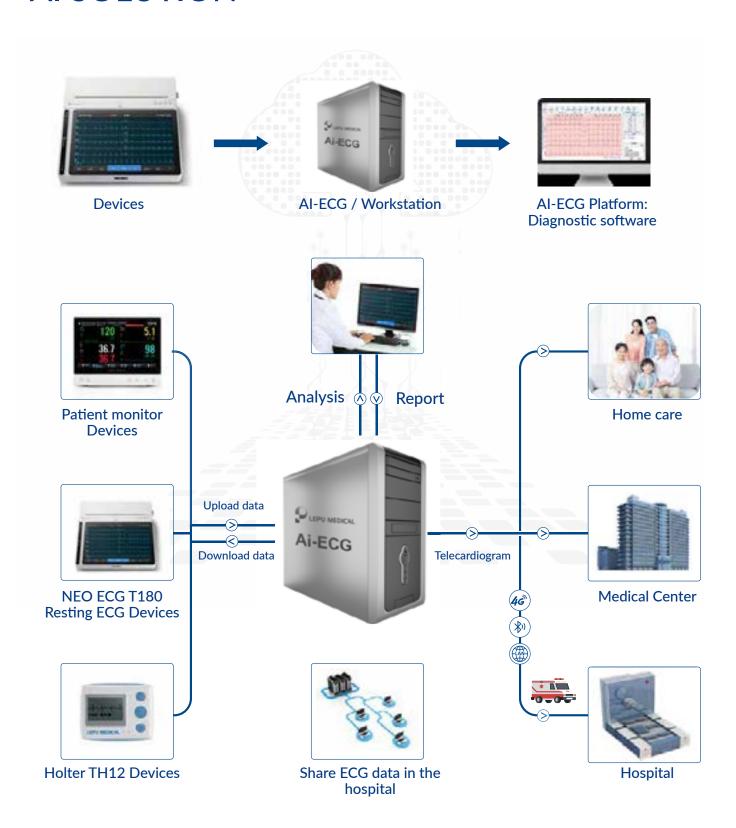

## AI SOLUTION

## **PATIENT MONITORING**

A Patient Monitor are a medical monitor or physiological monitor or display, is an electronic medical device that measures a patient's vital signs and displays the data so obtained, which is be transmitted on a monitoring network.

## **TELEHEALTH**