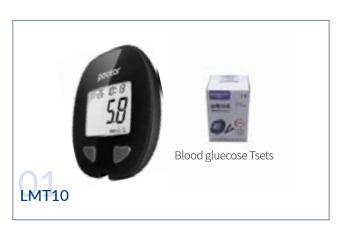

## **POINT-OF-CARE TESTING**

Blood gluecose meter

Cholestoral analyzer

#### Blood Glucose, Ketone and Uric Acid Meter.

Blood Glucose Tsets (Dehydrogenase)

Blood Glucose Tsets

Ketone Tsets

Uric Acid Tsets