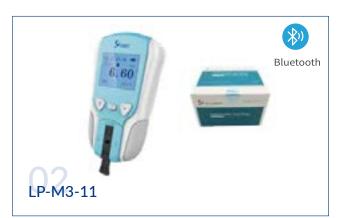

## **POINT-OF-CARE TESTING**

Blood gluecose meter

Cholestoral analyzer

#### Blood Glucose, Ketone and Uric Acid Meter.

Blood Glucose Tsets (Dehydrogenase)

Blood Glucose Tsets

Ketone Tsets

Uric Acid Tsets