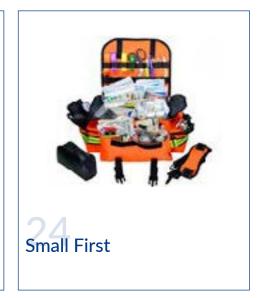

#### Comprehensive Rescue System

Our most extensive set of medical supplies help to manage lifethreatening issues such as severe bleeding, seizures, choking, hypothermia, broken bones, allergic reactions, and more.