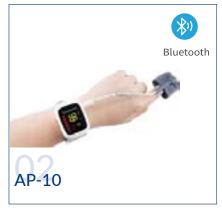

cts include coronary stents, dilatation balloon catheters, interventional accessories, occlusion devices, mechanical heart valves, electrophysiology catheters, pacemakers, in vitro diagnostic equipment and biomarkers, DSA systems and surgical staplers.



## AI SOLUTION



## **PATIENT MONITORING**

A Patient Monitor are a medical monitor or physiological monitor or display, is an electronic medical device that measures a patient's vital signs and displays the data so obtained, which is be transmitted on a monitoring network.













## **VITAL SIGNS MONITORING**





## **CAPNOGRAPH AND OXIMETER**





## **ELECTROCARDIOGRAPH(ECG)**













## **PULSE OXIMETER**

#### Fingertip Oximeter



















## **PULSE OXIMETER**

#### Handheld Oximeter





#### Wrist Oximeter









## **TELEHEALTH**













## **POINT-OF-CARE TESTING**

Blood gluecose meter



Cholestoral analyzer



#### Blood Glucose, Ketone and Uric Acid Meter.











Blood Glucose Tsets (Dehydrogenase)

Blood Glucose Tsets

Ketone Tsets

Uric Acid Tsets

## **HOME CARE SERIES**

#### **Digital Thermometer**







#### Infrared Forehead Thermometer.







Safety, Security and Beyond.. REDA Hazard Control | Health Care Solutions Profile 40

## Oxygen Concentrator







## Antigen Rapid Test







#### Nebulizer







## Blood Pressure Monitoring









## **ENCOMPASS GROUP**

#### AT A COST-EFFECTIVE PRICE

Encompass is one of the leading manufacturers and marketers of reusable textiles, professional apparel, therapeutic support surfaces and disposable and single use medical p