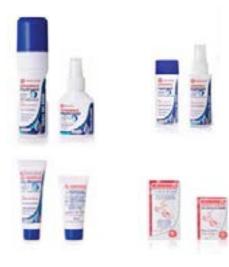

#### **HYDROGELS**

Suitable for the treatment of Sun Burn, Superficial / Partial Thickness burns, rehydration of dressings and difficult to-get-to areas. Burnshield Hydrogel helps prevent infection and the high water content in the gel promotes rapid cooling resulting in minimizing skin.

#### **Key Features:**

- Sterile
- Absorbs and dissipates heat: minimizes burn damage
- Cooling: pain relief and shock reduction.
- Clear: easy to assess wound.
- Non-stick: will not adhere to wound.
- Natural anti-bacterial: reduce infection.
- Non toxic. Non irritant Safe to use on Children.