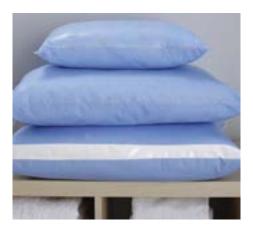

#### **FRESH START PILLOWS**

Our FreshStart® Personal Pillows set the quality and performance standards for the entire industry. Patients will find maximum comfort on these single-patient-use pillows with breathable non-woven covers, and staff can trust that fresh pillows are ideal for cross-contamination concerns.

Furthering our commitment to customer inventory management needs, our Case SaverTM program assists in saving time, space and waste. Pillows are individually compressed and wrapped.

- Soft and breathable non-woven ticking.
- 100% Recycled ecoCLOUD® fiberfill is environmentally responsible.
- Individually wrapped and compressed for clean, simplified storage.
- Easily configured for propping.