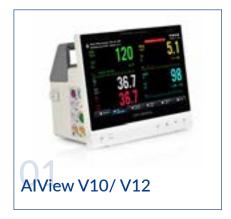

## **PATIENT MONITORING**

A Patient Monitor are a medical monitor or physiological monitor or display, is an electronic medical device that measures a patient's vital signs and displays the data so obtained, which is be transmitted on a monitoring network.