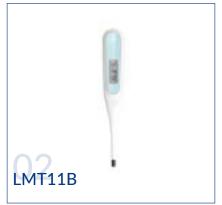

re a medical monitor or physiological monitor or display, is an electronic medical device that measures a patient's vital signs and displays the data so obtained, which is be transmitted on a monitoring network.













## **VITAL SIGNS MONITORING**





## **CAPNOGRAPH AND OXIMETER**





## **ELECTROCARDIOGRAPH(ECG)**













## **PULSE OXIMETER**

#### Fingertip Oximeter



















## **PULSE OXIMETER**

#### Handheld Oximeter





#### Wrist Oximeter









## **TELEHEALTH**













## **POINT-OF-CARE TESTING**

Blood gluecose meter



Cholestoral analyzer



#### Blood Glucose, Ketone and Uric Acid Meter.











Blood Glucose Tsets (Dehydrogenase)

Blood Glucose Tsets

Ketone Tsets

Uric Acid Tsets

## **HOME CARE SERIES**

#### **Digital Thermometer**







#### Infrared Forehead Thermometer.







Safety, Security and Beyond.. REDA Hazard Control | Health Care Solutions Profile 40

## Oxygen Concentrator







## Antigen Rapid Test







#### Nebulizer







## Blood Pressure Monitoring









## **ENCOMPASS GROUP**

#### AT A COST-EFFECTIVE PRICE

Encompass is one of the leading manufacturers and marketers of reusable textiles, professional apparel, therapeutic support surfaces and disposable and single use medical products.

By focusing on innovation, product knowledge and customer service, we strive to always meet the needs of our clients and surpass their expectations. Designing, building and delivering the highest quality healthcare pillows and bedding items continues to define our passion and has for more than 30 years.

Our