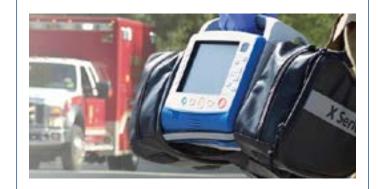

#### **Transport Ventilator for EMS**

Like everything else medics carry, ventilators must stand up to the tough physical demands of the EMS environment.

It is easy to use, portable, durable, and rugged. Designed to be lightweight and energy-efficient.

#### Monitor/Defibrillator for EMS

It is compact and lightweight and delivers the capabilities you expect from a full-featured monitor. When it comes to durability, its durability is measured against the most current military-specified standards.