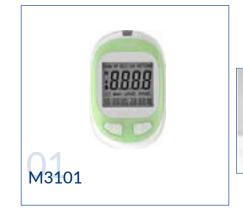

## **POINT-OF-CARE TESTING**

Blood gluecose meter

Cholestoral analyzer

#### Blood Glucose, Ketone and Uric Acid Meter.

Blood Glucose Tsets (Dehydrogenase)

Blood Glucose Tsets

Ketone Tsets

Uric Acid Tsets