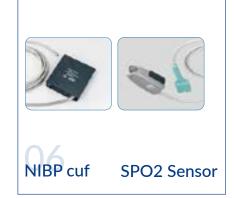

## **PATIENT MONITORING**

A Patient Monitor are a medical monitor or physiological monitor or display, is an electronic medical device that measures a patient's vital signs and displays the data so obtained, which is be transmitted on a monitoring network.