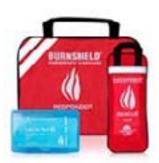

Burnshield offers a wide range of Emergency and First aid Burncare kits designed for emergency medical services and industry. It is supplied with high quality essential items to treat and cool a burn in an emergency.

Burnshield kits contains an array of Burnshield solutions, medical disposables and essential provisions to ensure you are well equipped in an emergency situation involving a burn injury. Kit contents can be bought individually to ensure the kit is always fully stocked after every use.