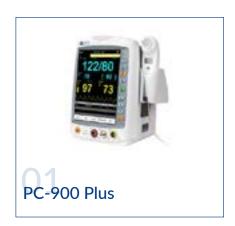

## **PATIENT MONITORING**

A Patient Monitor are a medical monitor or physiological monitor or display, is an electronic medical device that measures a patient's vital signs and displays the data so obtained, which is be transmitted on a monitoring network.