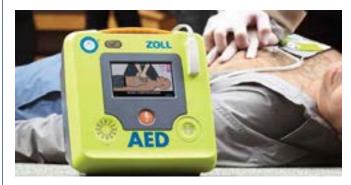

## Defibrillator for Integrated Pediatric Rescue

The innovative, intuitive design and enhanced features of this technology gives unexpected heroes both the confidence and the knowledge needed to treat (SCA).