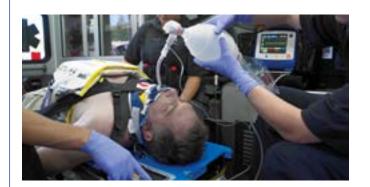

#### **Transport Ventilator for EMS**

Like everything else medics carry, ventilators must stand up to the tough physical demands of the EMS environment.

It is easy to use, portable, durable, and rugged. Designed to be lightweight and energy-efficient.